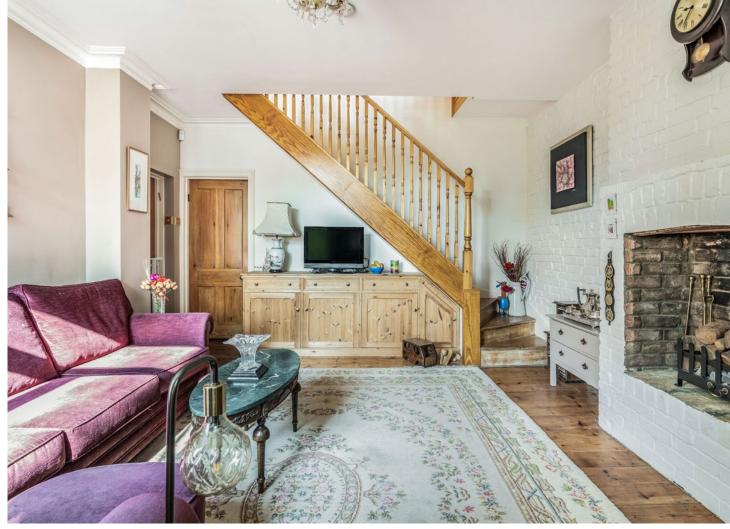

The property comprises of an entrance hallway, dining room, living room and fitted kitchen. There is also a further room that is currently utilised as a utility room and a ground floor shower room. The ground floor is completed with an internal car port that could be converted to provide additional internal accommodation, subject to the normal planning permissions and consents.