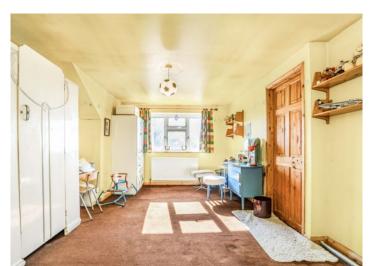

The property comprises of an entrance hallway, dining room, living room and fitted kitchen. There is also a further room that is currently utilised as a utility room and a ground floor shower room. The ground floor is completed with an internal car port that could be converted to provide additional internal accommodation, subject to the normal planning permissions and consents.