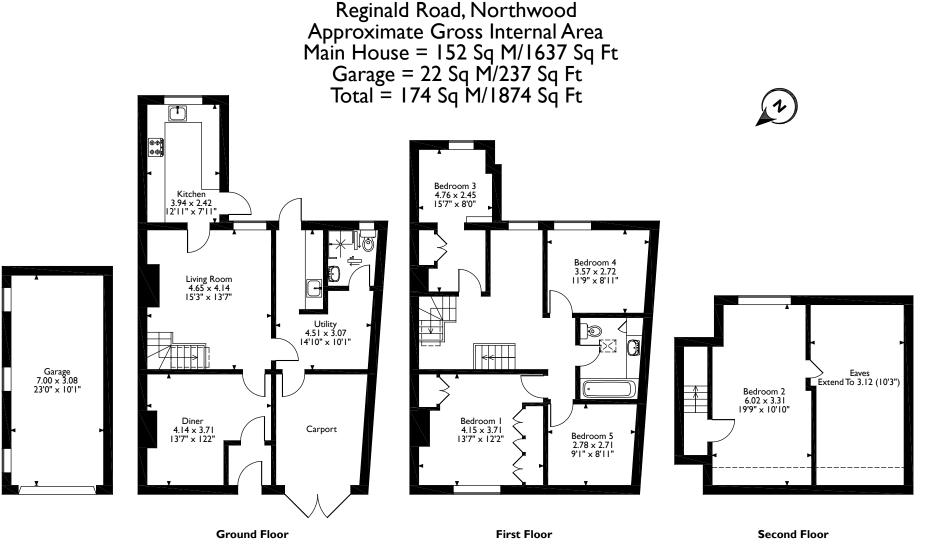

#### **Additional Information**

Tenure: Freehold

Local Authority: London Borough of Hillingdon

Energy Efficiency Rating: Band E

Please note that the location of doors, windows and other items are approximate and this floorplan is to be used for illustrative purposes only. Unauthorized reproduction is prohibited.