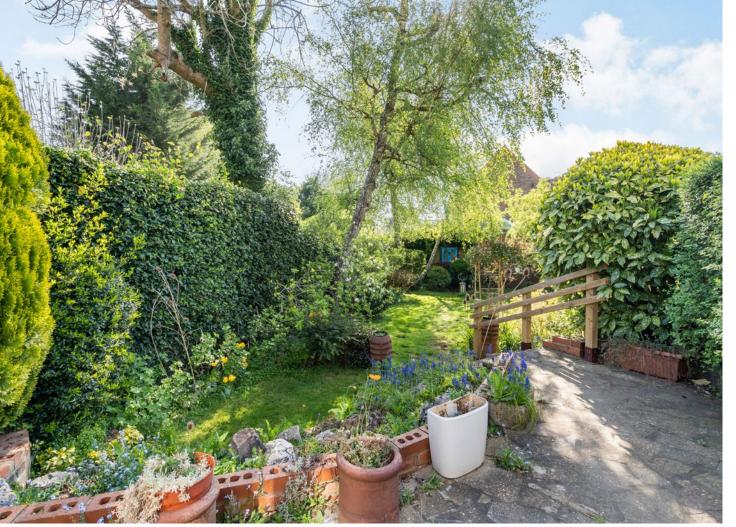

The property comprises of an entrance hallway, dining room, living room and fitted kitchen. There is also a further room that is currently utilised as a utility room and a ground floor shower room. The ground floor is completed with an internal car port that could be converted to provide additional internal accommodation, subject to the normal planning permissions and consents.