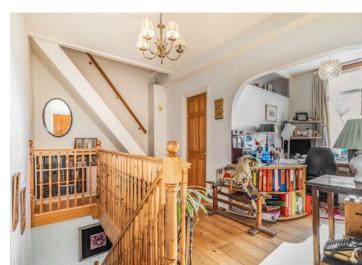

The property comprises of an entrance hallway, dining room, living room and fitted kitchen. There is also a further room that is currently utilised as a utility room and a ground floor shower room. The ground floor is completed with an internal car port that could be converted to provide additional internal accommodation, subject to the normal planning permissions and consents.