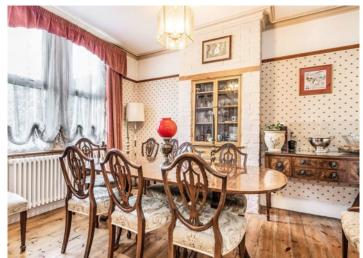

The property comprises of an entrance hallway, dining room, living room and fitted kitchen. There is also a further room that is currently utilised as a utility room and a ground floor shower room. The ground floor is completed with an internal car port that could be converted to provide additional internal accommodation, subject to the normal planning permissions and consents.