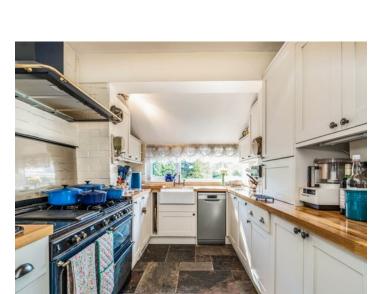

The property comprises of an entrance hallway, dining room, living room and fitted kitchen. There is also a further room that is currently utilised as a utility room and a ground floor shower room. The ground floor is completed with an internal car port that could be converted to provide additional internal accommodation, subject to the normal planning permissions and consents.