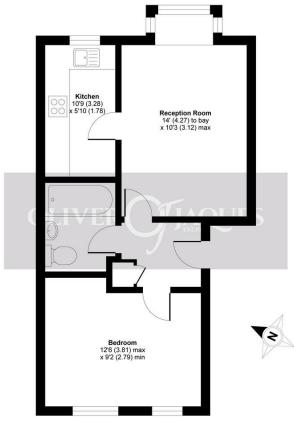

## Grinstead Road, London, SE8

APPROX. GROSS INTERNAL FLOOR AREA 441 SQ FT 40.9 SQ METRES

FIRST FLOOR

Whilst every attempt has been made to ensure the accuracy of the floor plan contained here, measurements of doors, windows and rooms are approximate and no responsibility is taken for any error, omission or misstatement. These plans are for representation purposes only as defined by RIGC Gode of Measuring Practice and should be used as such by any prospective purchaser. Specifically no guarantee is given on the total square footage of the property if quoted on this plan. Any figure given is for initial guidance only and should not be relied on as a basis of valuation.