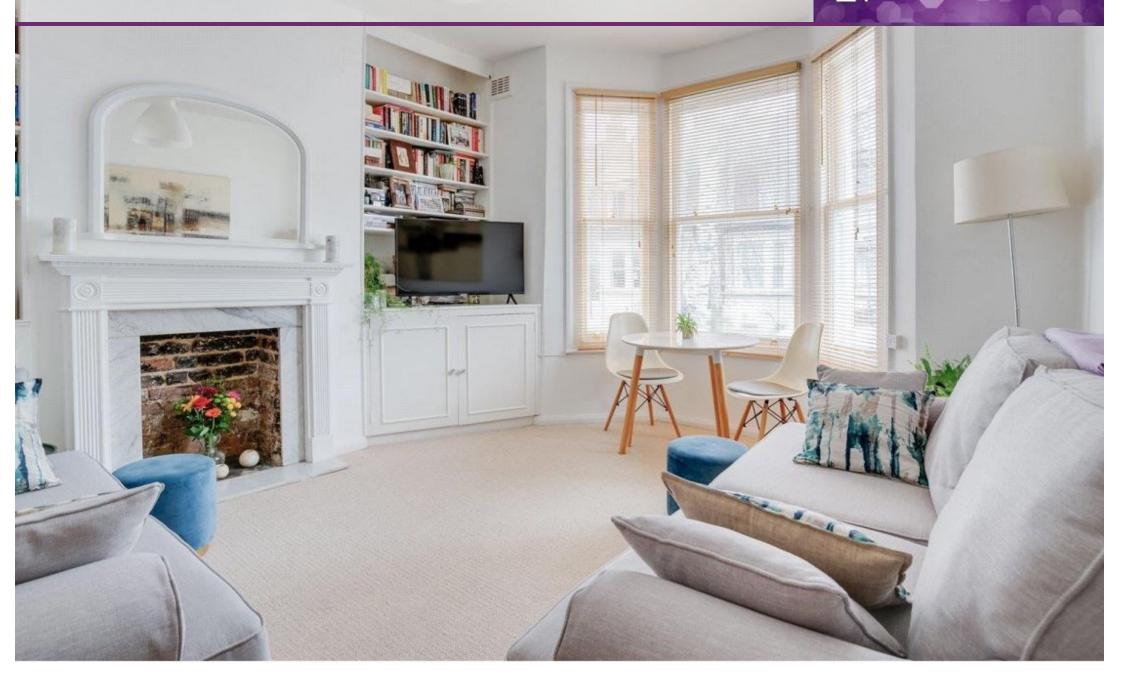

### Price Guide: £525,000

Lawson Rutter are proud to present this gorgeous Victorian raised ground floor flat with charming roof terrace. The accommodation comprises an extremely bright and spacious reception room with a lovely south-facing front bay window allowing in lots of natural light. The property further comprises a stunning bathroom with shower, double bedroom with built-in wardrobes and a bespoke kitchen breakfast room. Sliding doors lead from the kitchen to a pretty patio garden, offering another excellent entertaining area during the warmer months. Convenience stores including Little Waitrose and Tesco Metro are a short walk away; the vibrant street market and shopping area of North End Road is less than ten minutes on foot, and the entertainment and social hubs of High Street Kensington, Fulham Broadway and Earls Court are within easy reach. The property is within walking distance of the famous tennis courts of The Queen's Club, while Barons Court (Piccadilly and District Line) and West Kensington (District Line) London underground stations and the A4 road provide fantastic links to central London or Heathrow.

#### Gorgeous Victorian raised ground floor flat with charming roof terrace

Popular location | Spacious reception room | Bespoke kitchen/breakfast room | Bathroom with shower

Pretty patio garden | Within walking distance to the famous Queens Club | No onward chain