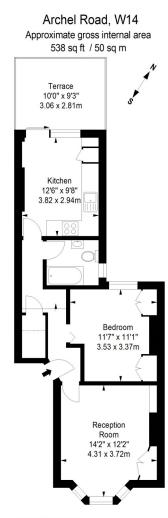

# 

Raised Ground Floor

Illustration For Identification Purposes Only. Not To Scale \*Floorplan Drawn According To RICS Guidelines

Close to transport & numerous amenities | 538 Sq. Ft. (50 Sq. M.) Share of Freehold

All viewings by appointment through our **Hammersmith Office**:

T: 020 7385 7000 E: hammersmith@lawsonrutter.com

192Fulham Palace Road, London W6 9PA