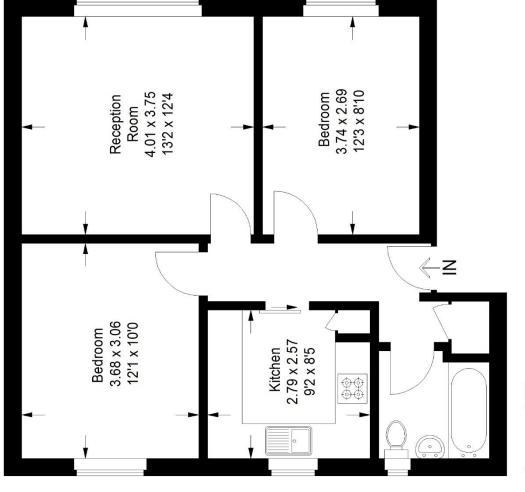

## Floorplan

# Station Court, SE15

Approximate Gross Internal Area 55.5 sq m / 597 sq ft

### Second Floor

Copyright www.pedderproperty.com © 2022
These plans are for representation purposes
only as defined by RICS - Code of Measuring
Practice.Not drawn to Scale. Windows and
door openings are approximate. Please check
all dimensions, shapes and compass bearings
before making any decisions reliant upon them.