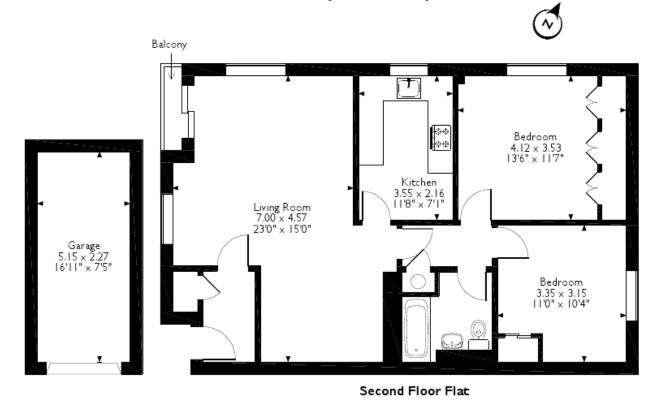

## Eastbury Place, Northwood Approximate Gross Internal Area Main House = 76 Sq M/818 Sq Ft Garage = 12 Sq M/129 Sq Ft Total = 88 Sq M/947 Sq Ft

Please note that the location of doors, windows and other items are approximate and this floorplan is to be used for illustrative purposes only. Unauthorized reproduction is prohibited.