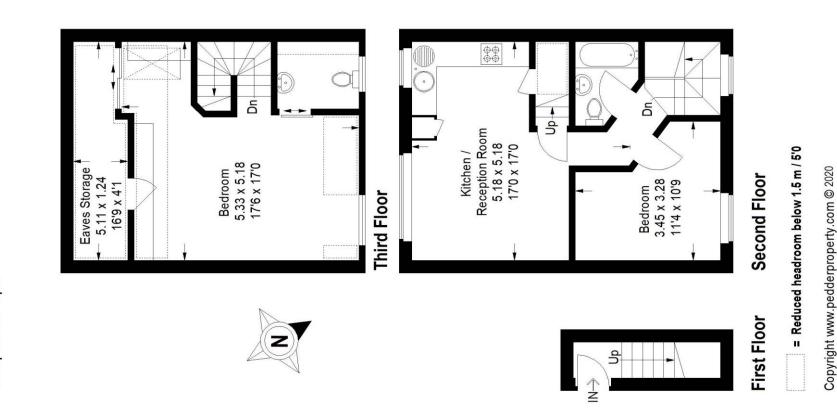

## Floorplan Herne Hill Road, SE24

Approximate Gross Internal Area 79 sq m / 851 sq ft

Energy Efficiency Rating

Pedder Property Ltd trading as Pedder for themselves and for the vendor/landlord of this property whose agents they are, give notice that (1) these particulars do not constitute any part of an offer or contract, (2) all statements contained within these particulars are made without responsibility on the part of Pedder or the vendor/landlord, (3) whilst made in good faith, none of the statements contained within these particulars are to be relied upon as a statement of representation or fact, (4) any intending purchaser/tenant must satisfy him/herself by inspection or otherwise as to the correctness of each of the statements contained within these particulars, (5) the vendor/landlord does not make or give either Pedder or any person in their employment any authority to make or give representation or warranty whatsoever in relation to this property.

shapes and compass bearings before making any decisions reliant upon them. These plans are for representation purposes only as defined by RICS - Code of Measuring Practice. Not drawn to Scale. Windows and door openings are approximate. Please check all dimensions,