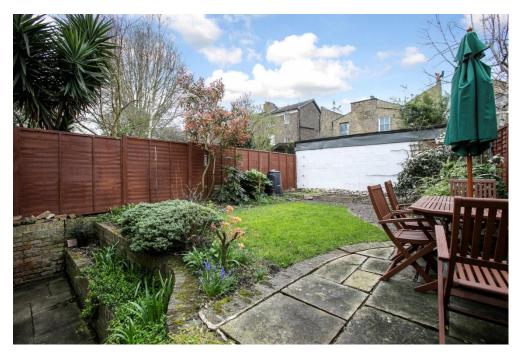

The property benefits from having its own entrance, is immaculately presented throughout and has a Share of the Freehold. The property comprises a bright reception room with bay window to front, modern kitchen with a range of wall and base units, the 2 double bedrooms offer views over the rear garden, a stylish bathroom suite comprises both a double-ended bath and walk-in shower cubicle, and a useful cupboard in the hallway has space for the washing machine. The 50ft West facing garden has a paved area then mainly laid to lawn with a variety of mature shrub and flower borders.