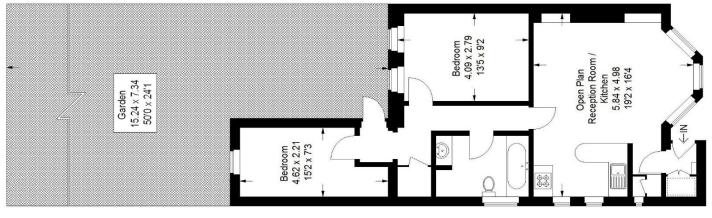

## Floorplan

# Spenser Road, SE24

Approximate Gross Internal Area 63.2 sq m / 680 sq ft

### Lower Ground Floor

= Reduced headroom below 1.5 m / 5'0

Copyright www.pedderproperty.com © 2020
These plans are for representation purposes
only as defined by RICS - Code of Measuring
Practice. Not drawn to Scale. Windows and
door openings are approximate. Please check
all dimensions, shapes and compass bearings
before making any decisions reliant upon them.