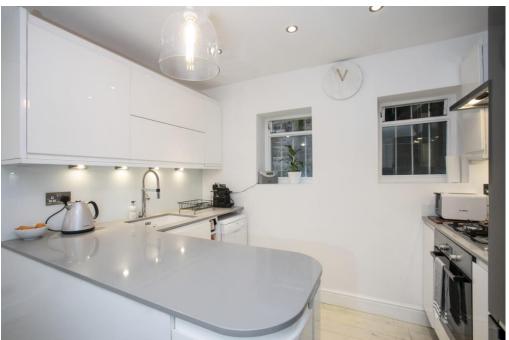

The property benefits from having its own entrance, is immaculately presented throughout and has a Share of the Freehold. The property comprises a bright reception room with bay window to front, modern kitchen with a range of wall and base units, the 2 double bedrooms offer views over the rear garden, a stylish bathroom suite comprises both a double-ended bath and walk-in shower cubicle, and a useful cupboard in the hallway has space for the washing machine. The 50ft West facing garden has a paved area then mainly laid to lawn with a variety of mature shrub and flower borders.