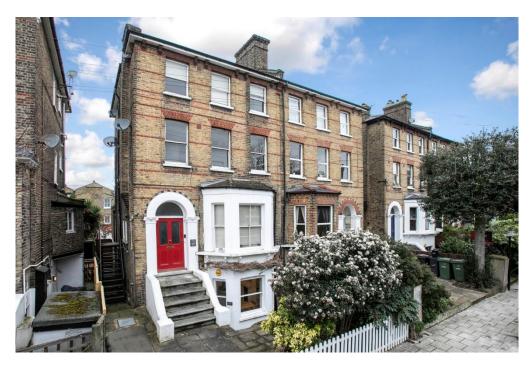

#### In detail

We are delighted to bring to the market this period 2 double bedroom ground floor garden maisonette for sale on Spenser Road, a sought after residential road within the Poets Corner area of Herne Hill.

The property benefits from having its own entrance, is immaculately presented throughout and has a Share of the Freehold. The property comprises a bright reception room with bay window to front, modern kitchen with a range of wall and base units, the 2 double bedrooms offer views over the rear garden, a stylish bathroom suite comprises both a double-ended bath and walk-in shower cubicle, and a useful cupboard in the hallway has space for the washing machine. The 50ft West facing garden has a paved area then mainly laid to lawn with a variety of mature shrub and flower borders.