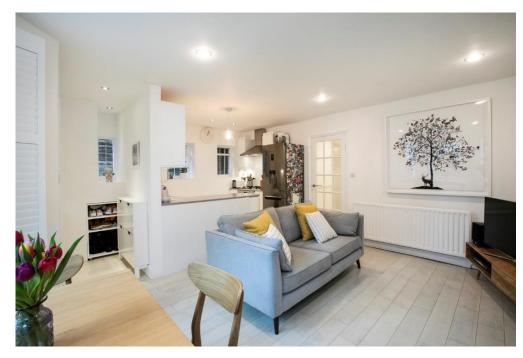

The property benefits from having its own entrance, is immaculately presented throughout and has a Share of the Freehold. The property comprises a bright reception room with bay window to front, modern kitchen with a range of wall and base units, the 2 double bedrooms offer views over the rear garden, a stylish bathroom suite comprises both a double-ended bath and walk-in shower cubicle, and a useful cupboard in the hallway has space for the washing machine. The 50ft West facing garden has a paved area then mainly laid to lawn with a variety of mature shrub and flower borders.