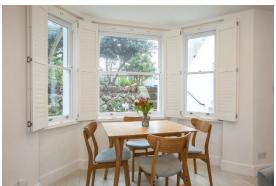

The property benefits from having its own entrance, is immaculately presented throughout and has a Share of the Freehold. The property comprises a bright reception room with bay window to front, modern kitchen with a range of wall and base units, the 2 double bedrooms offer views over the rear garden, a stylish bathroom suite comprises both a double-ended bath and walk-in shower cubicle, and a useful cupboard in the hallway has space for the washing machine. The 50ft West facing garden has a paved area then mainly laid to lawn with a variety of mature shrub and flower borders.