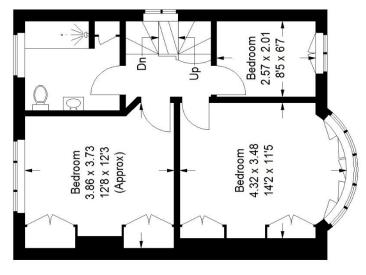

### Floorplan

## Rockhampton Road, SE27

Excluding Shed / Including Eaves Storage) Second Floor = 40.4 sq m / 435 sq ft Ground Floor = 47.3 sq m / 509 sq ftApproximate Gross Internal Area First Floor = 44.6 sq m / 480 sq ft Total = 132.3 sq m / 1424 sq ft