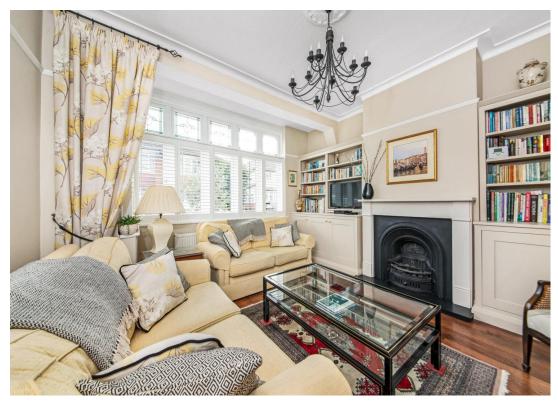

### In detail

We are delighted to offer for sale this well presented, four bedroom semi-detached family home on the popular Rockhampton Road, a quiet tree-lined residential road in West Norwood.

Offered to the market is this bright and airy semi-detached home boasting over 1364 Sq. ft. Further accommodation comprises; 14'0 x 12.5' ft front reception, large 19'1 x 12'8 ft kitchen/diner, 3 double bedrooms plus study, two bathrooms and a beautifully maintained rear garden.

### First Floor

Z

**E** 

Reception Room

4.27 x 3.78 14'0 x 12'5