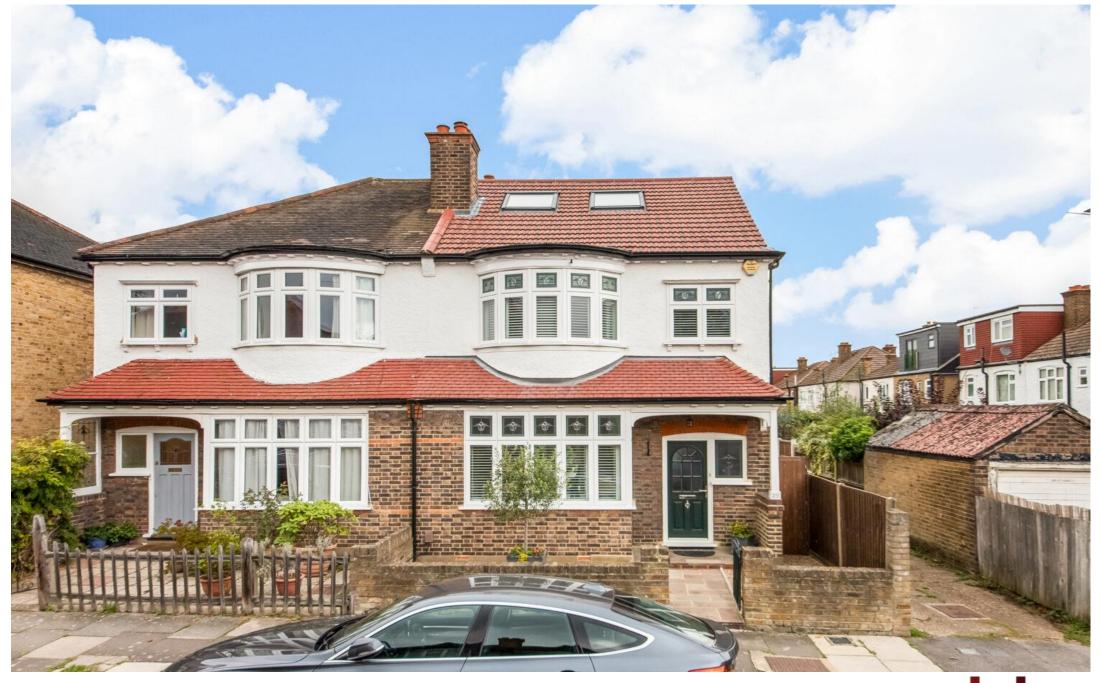

Rockhampton Road SE27 £860,000

0208 702 9888 pedderproperty.com

### In detail

We are delighted to offer for sale this well presented, four bedroom semi-detached family home on the popular Rockhampton Road, a quiet tree-lined residential road in West Norwood.

Offered to the market is this bright and airy semi-detached home boasting over 1364 Sq. ft. Further accommodation comprises; 14'0 x 12.5' ft front reception, large 19'1 x 12'8 ft kitchen/diner, 3 double bedrooms plus study, two bathrooms and a beautifully maintained rear garden.

Rockhampton Road is a street which enjoys excellent local schools, good parks and a choice of local amenities with both Norwood Road and Streatham High Street nearby. Transport links from West Norwood station with services running to London Bridge and Victoria as well as bus connections Streatham Hill, Clapham Common and Crystal Palace plus Tooting Common and Balham tube/railway station