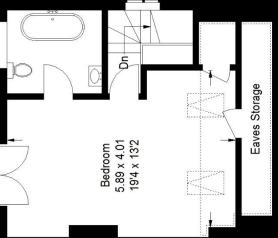

### Floorplan

## Rockhampton Road, SE27

Excluding Shed / Including Eaves Storage) Second Floor = 40.4 sq m / 435 sq ft Ground Floor = 47.3 sq m / 509 sq ftApproximate Gross Internal Area First Floor = 44.6 sq m / 480 sq ft Total = 132.3 sq m / 1424 sq ft

### First Floor

Z

**E** 

Reception Room

4.27 x 3.78 14'0 x 12'5