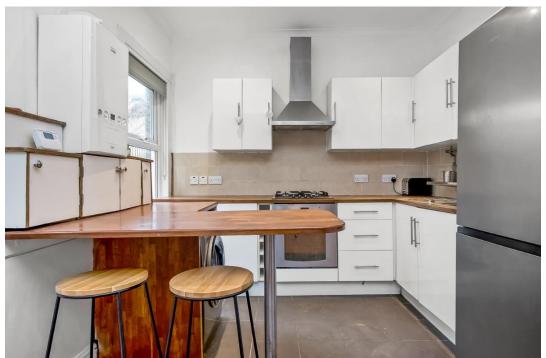

#### In general

- Victorian maisonette
- Own front door
- One Bedroom/Study Room
- Fitted kitchen
- Modern bathroom
- Private rear garden
- Offered chain free
- Offered with a Long Lease

### In detail

\*\*Guide Price £400,000 - £410,000\*\* An exciting opportunity to acquire this current one bedroom, Victorian maisonette with separate home office/ reception room and private garden on the popular Durban Road, SE27.

Lovingly maintained by the current owners, it offers a versatile living space as either, a large one bedroom property with a kitchen/dining area and a separate reception room/ study or as a compact two bedroom property with a cosy kitchen and reception area.