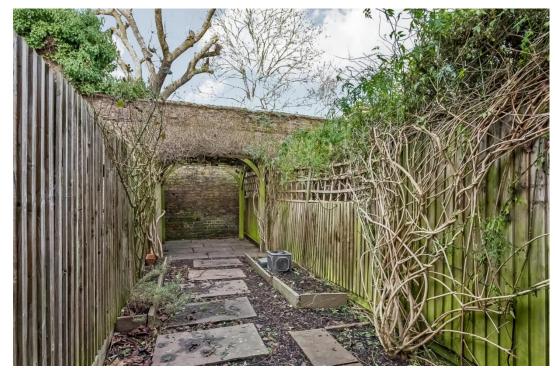

#### In general

- Victorian maisonette
- Own front door
- One Bedroom/Study Room
- Fitted kitchen
- Modern bathroom
- Private rear garden
- Offered chain free
- Offered with a Long Lease

The property also comes with the benefit of a recently renewed long lease and a potential to extend into the side-return, STPP and freeholders consent. The low-maintenance garden mainly consists of patio with shrub borders and seating area.