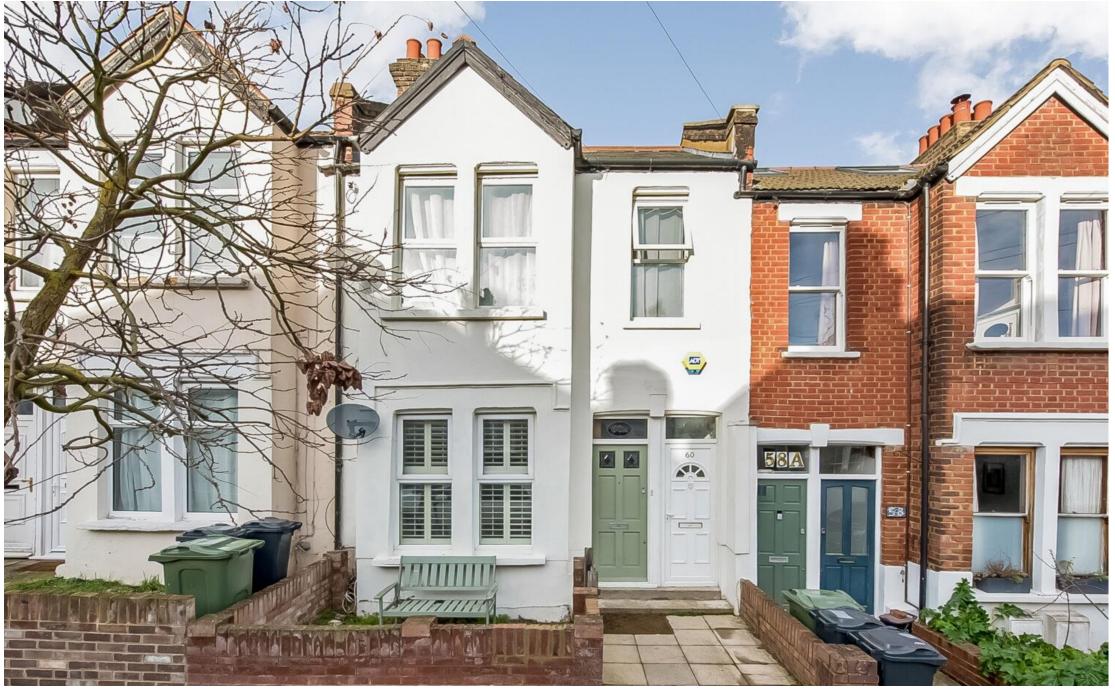

Durban Road, SE27 GUIDE £400,000 - £410,000 0208 702 9888 pedderproperty.com

### In detail

\*\*Guide Price £400,000 - £410,000\*\* An exciting opportunity to acquire this current one bedroom, Victorian maisonette with separate home office/ reception room and private garden on the popular Durban Road, SE27.

This property is ideally, located on a quiet, residential street between West Dulwich and West Norwood offering easy access into central London with National Rail services into London Bridge and London Victoria. The amenities of Norwood Road are nearby with shops, bars and restaurants as well as a public library, Picture House cinema and a Leisure Centre.