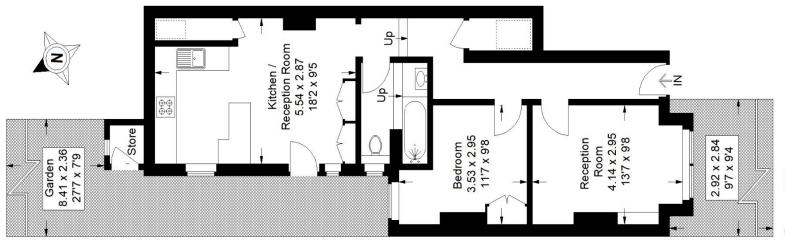

# Floorplan

## Durban Road, SE27

Approximate Gross Internal Area 58.8 sq m / 633 sq ft
Store = 0.9 sq m / 9 sq ft
Total = 59.7 sq m / 642 sq ft

### **Ground Floor**

= Reduced headroom below 1.5 m / 5'0

Copyright www.pedderproperty.com © 2019
These plans are for representation purposes only as defined by RICS - Code of Measuring Practice.
Not drawn to Scale. Windows and door openings are approximate. Please check all dimensions, shapes and compass bearings before making any decisions reliant upon them.