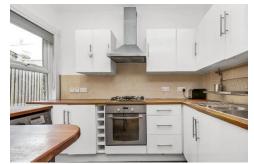

#### In general

- Victorian maisonette
- Own front door
- One Bedroom/Study Room
- Fitted kitchen
- Modern bathroom
- Private rear garden
- Offered chain free
- Offered with a Long Lease

### In detail

\*\*Guide Price £400,000 - £410,000\*\* An exciting opportunity to acquire this current one bedroom, Victorian maisonette with separate home office/ reception room and private garden on the popular Durban Road, SE27.

Lovingly maintained by the current owners, it offers a versatile living space as either, a large one bedroom property with a kitchen/dining area and a separate reception room/ study or as a compact two bedroom property with a cosy kitchen and reception area.