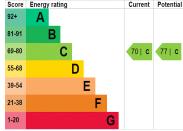

EPC: C | Council Tax Band: C | Lease: 176 years remaining | SC: N/A | GR: £55 pa | BI: £483.22 pa