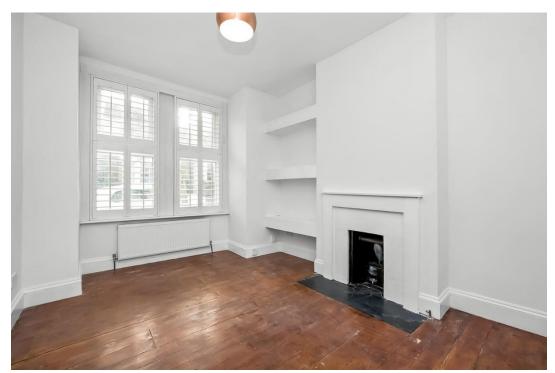

#### In general

- Victorian maisonette
- Own front door
- One Bedroom/Study Room
- Fitted kitchen
- Modern bathroom
- Private rear garden
- Offered chain free
- Offered with a Long Lease

Lovingly maintained by the current owners, it offers a versatile living space as either, a large one bedroom property with a kitchen/dining area and a separate reception room/ study or as a compact two bedroom property with a cosy kitchen and reception area.