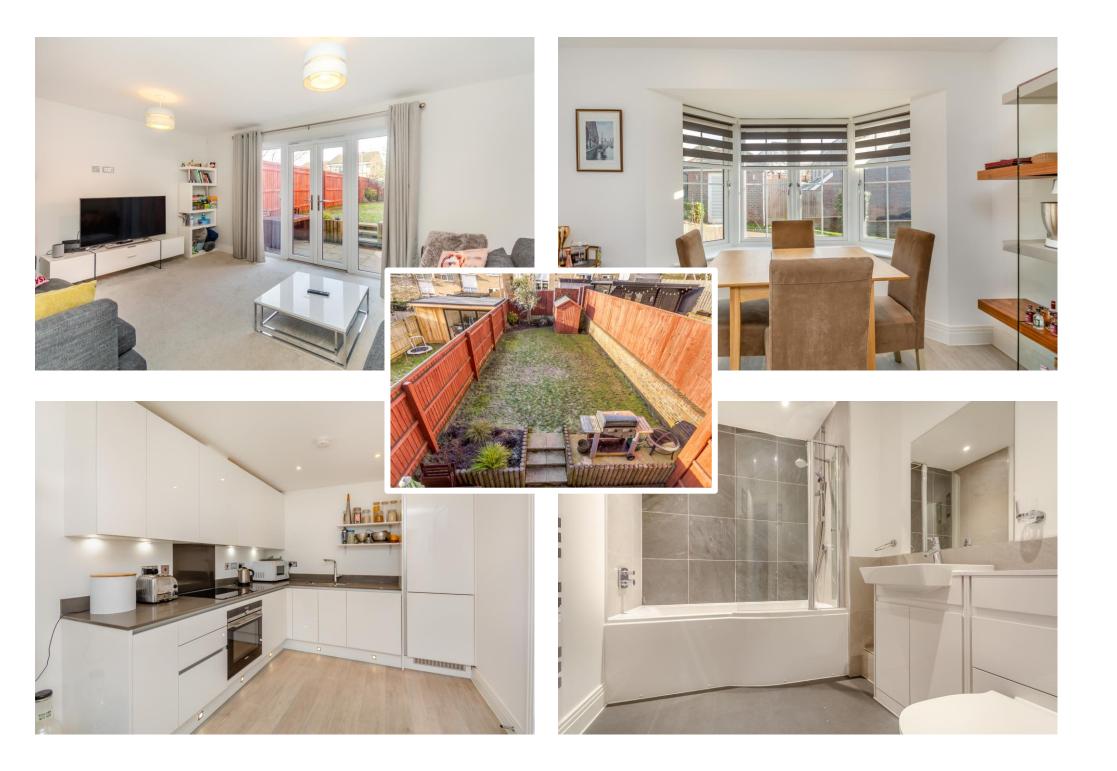

## 3 Randall Way, Chessmount Rise, Chesham, Buckinghamshire, HP5 1GD

An extremely well-presented, three bedroom, semi-detached house, offering generously proportioned accommodation, including a fully integrated modern Kitchen with Dining area, Sitting Room with patio doors to garden, underfloor heating to ground floor and Master Bedroom with ensuite and fitted wardrobes. The property forms part of this exclusive development, built by Troy Homes in 2019 (therefore benefiting from a NHBC 10 year warranty), and situated in a highly desirable, private cul-de-sac off Chessmount Rise, just over 1 mile from the vibrant Town centre of Chesham and excellent train links into London via the Metropolitan Line. No upper chain. Freehold - EPR: B - Council Tax Band: F - Annual Service Charge: £1065.48