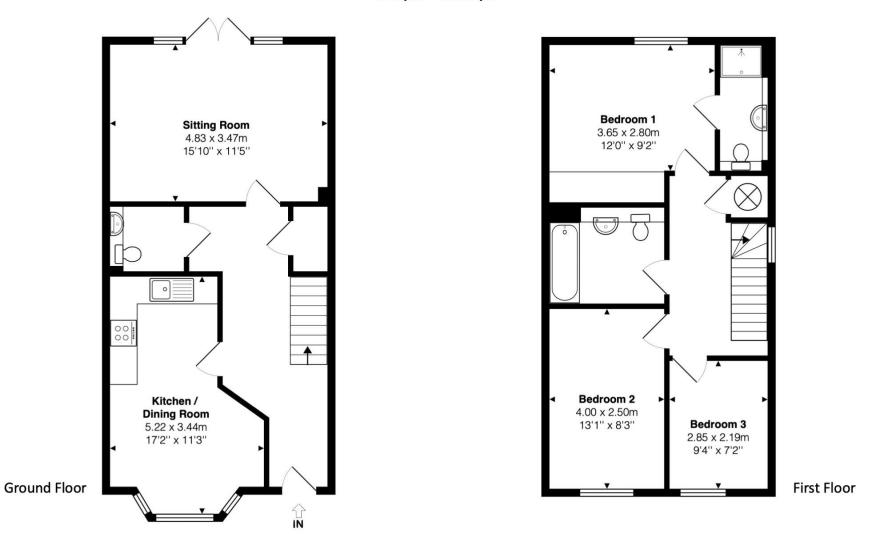

## 3 Randall Way, Chesham, Buckinghamshire, HP5 1GD

Approx. Gross Area 96 sq m – 1033 sq ft

This floor plan is provided by Expert Survey Solutions Ltd and is for indicative guidance only. Whilst every attempt has been made to ensure the accuracy of the floor plans contained here, measurements of doors, windows and rooms are approximate and no responsibility is taken for any error, omission or mis-statement. Details shown on this floorplan including all measurements, areas and proportions cannot be guaranteed by either the provider or Robsons and should not be relied upon. If there is any area where accuracy is required, please contact the selling agent for clarification.