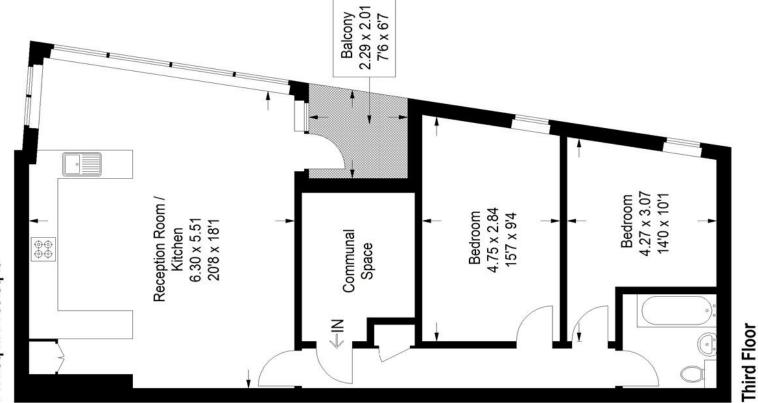

## Comerford Road, SE4

Approximate Gross Internal Area (Excluding Communal Space) 71.4 sq m / 769 sq ft

shapes and compass bearings before making any decisions reliant upon them. RICS - Code of Measuring Practice.Not drawn to Scale. Windows and door openings are approximate. Please check all dimensions, These plans are for representation purposes only as defined by Copyright www.pedderproperty.com © 2023