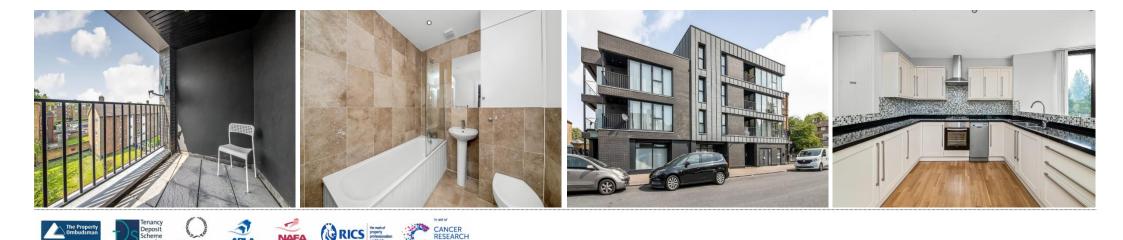

## In general

- Two double bedrooms
- Very spacious open plan kitchen/ reception room
- Floor to ceiling double glazed windows
- Private south facing balcony
- Recently refurbished/ modern finish throughout
- Close to excellent transport links and local amenities
- Modern bathroom suite
- Offered chain free

## In detail

A wonderful top floor two-bedroom apartment for sale on Comerford road with a private balcony.

This newly refurbished property comprises a very spacious and bright open plan kitchen/reception room featuring floor to ceiling windows, two double bedrooms, a modern bathroom suite and a private south facing balcony.

Further benefits include double glazing, modern finish throughout, abundance of light, excellent transport links and so much more.

This property is located approximately just (0.3) miles from Crofton Park Station and just (0.7) miles from Brockley station offering great transport links to London Bridge, London Waterloo, Waterloo East, Charing Cross, Cannon Street and many other locations across the whole of London.