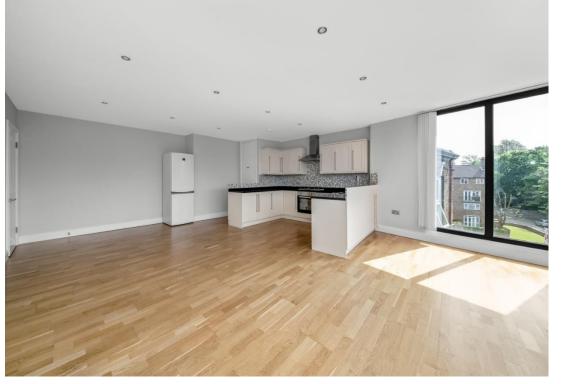

## In detail

A wonderful top floor two-bedroom apartment for sale on Comerford road with a private balcony.

This newly refurbished property comprises a very spacious and bright open plan kitchen/reception room featuring floor to ceiling windows, two double bedrooms, a modern bathroom suite and a private south facing balcony.

Further benefits include double glazing, modern finish throughout, abundance of light, excellent transport links and so much more.

This property is located approximately just (0.3) miles from Crofton Park Station and just (0.7) miles from Brockley station offering great transport links to London Bridge, London Waterloo, Waterloo East, Charing Cross, Cannon Street and many other locations across the whole of London.