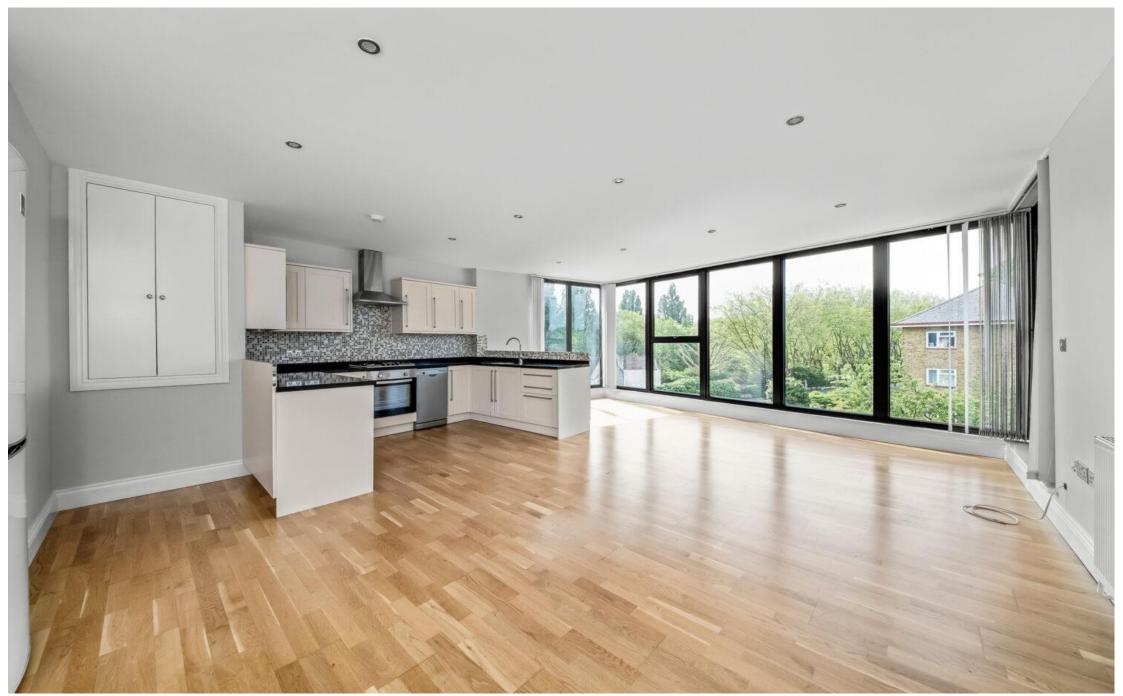

## In detail

A wonderful top floor two-bedroom apartment for sale on Comerford road with a private balcony.

This newly refurbished property comprises a very spacious and bright open plan kitchen/reception room featuring floor to ceiling windows, two double bedrooms, a modern bathroom suite and a private south facing balcony.

Further benefits include double glazing, modern finish throughout, abundance of light, excellent transport links and so much more.

This property is located approximately just (0.3) miles from Crofton Park Station and just (0.7) miles from Brockley station offering great transport links to London Bridge, London Waterloo, Waterloo East, Charing Cross, Cannon Street and many other locations across the whole of London.