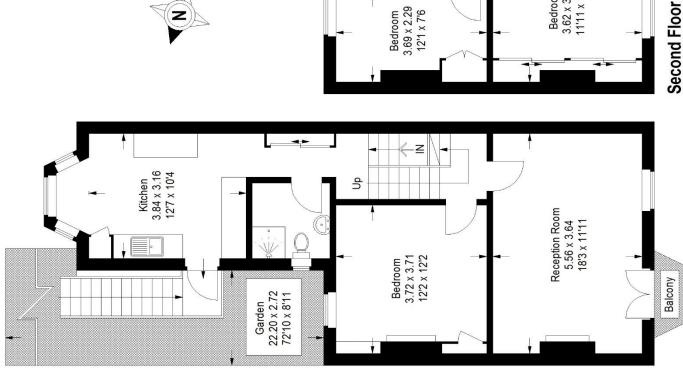

Offered unfurnished | Available from the end of July but flexible | EPC: C | Call the Pedder Brockley lettings team now to arrange a viewing.

Floorplan

## SE4 Endwell Road,

First Floor (Excluding Communal Area) Second Floor = 41.6 sq m / 448 sq ft Approximate Gross Internal Area 61.7 sq m / 664 sq ft

Z

т These plans are for representation purposes only as defined by RICS Code of Measuring Practice. Not drawn to Scale. Windows and door openings are approximate. Please check all dimensions, shapes and compass bearings before making any decisions reliant upon them. Copyright www.pedderproperty.com © 2020

First Floor

Bedroom 3.59 x 2.04 11'9 x 6'8

Bedroom 3.62 x 3.39 11'11 x 11'1

Pedder Property Ltd trading as Pedder for themselves and for the vendor/landlord of this property whose agents they are, give notice that (1) these particulars do not constitute any part of an offer or contract, (2) all statements contained within these particulars are made without responsibility on the part of Pedder or the vendor/landlord, (3) whilst made in good faith, none of the statements contained within these particulars are to be relied upon as a statement of representation or fact, (4) any intending purchaser/tenant must satisfy him/herself by inspection or otherwise as to the correctness of each of the statements contained within these particulars, (5) the vendor/landlord does not make or give either Pedder or any person in their employment any authority to make or give representation or warranty whatsoever in relation to this property.