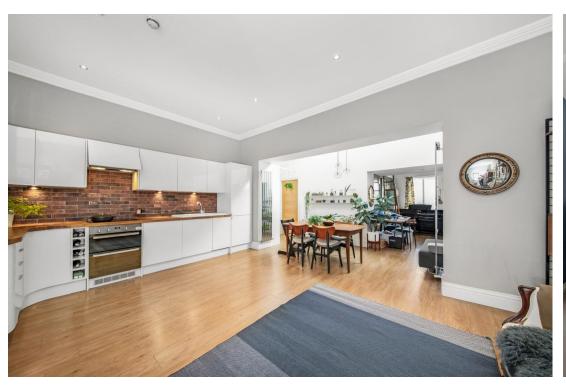

### In detail

A characterful three bedroom first floor period conversion centrally located in the heart of the Crystal Palace Triangle and available for sale with a complete onward chain.

This light-filled accommodation is an ideal option for a buyer seeking a unique new home and provides an excellent use of space with a premium finish. At the centre of the property is a sociable open-plan kitchen / living / dining area with solid wood surfaces, integrated appliances, and a raised ceiling with sky light.