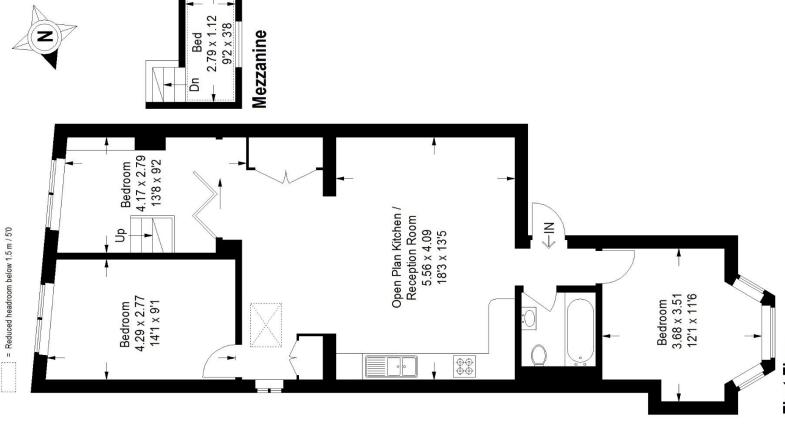

## Floorplan

# St Aubyns Road SE19

Approximate Gross Internal Area (Excluding Mezzanine) 75.1 sq m / 808 sq ft

### First Floor

by RICS - Code of Measuring Practice. Not drawn to Scale. Windows and door openings are approximate. Please check all dimensions, shapes and compass bearings before making any decisions reliant upon them. These plans are for representation purposes only as defined Copyright www.pedderproperty.com © 2022