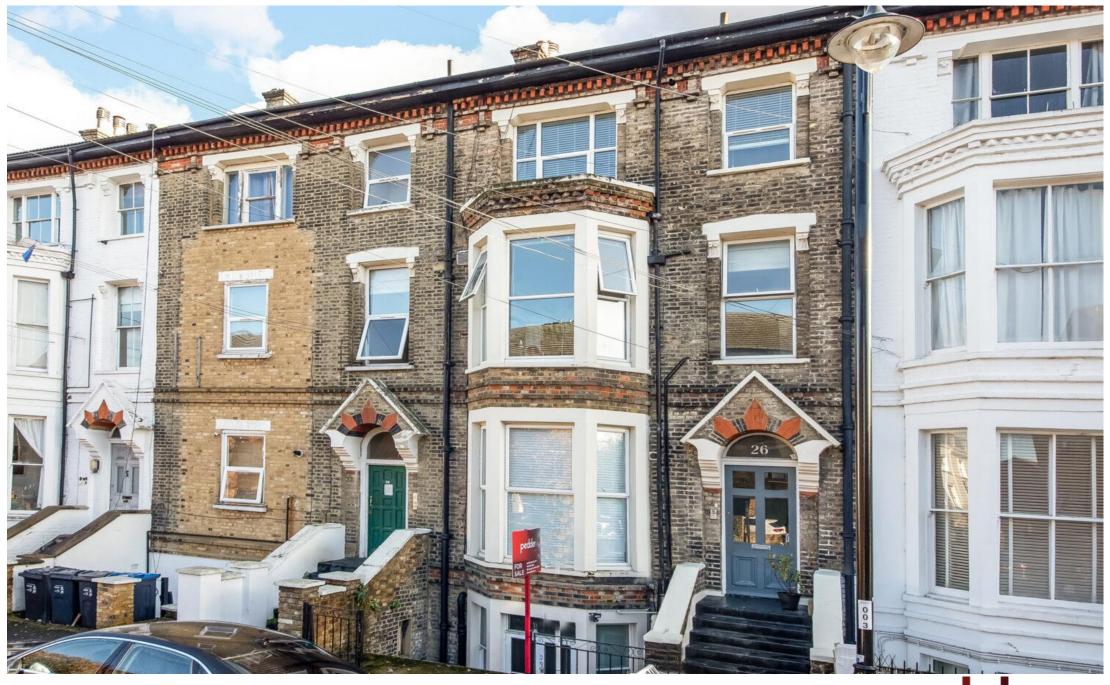

St Aubyn's Road, SE19 Offers in excess £525,000 0208 702 9333 pedderproperty.com

### In detail

A characterful three bedroom first floor period conversion centrally located in the heart of the Crystal Palace Triangle and available for sale with a complete onward chain.

This light-filled accommodation is an ideal option for a buyer seeking a unique new home and provides an excellent use of space with a premium finish. At the centre of the property is a sociable open-plan kitchen / living / dining area with solid wood surfaces, integrated appliances, and a raised ceiling with sky light.

St Aubyns Road is accessed directly from Westow Hill and is a quiet no-through road enabling immediate access to a wealth of bars, restaurants, and shopping options. Also, convenient access to both Gipsy Hill and Crystal Palace rail links.