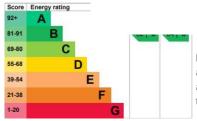

A property that should be viewed to be appreciated.

EPC: C | Council Tax Band B | Lease: 118 years remaining | SC: £396.25 | GR: £375.00 | BI: £196.73