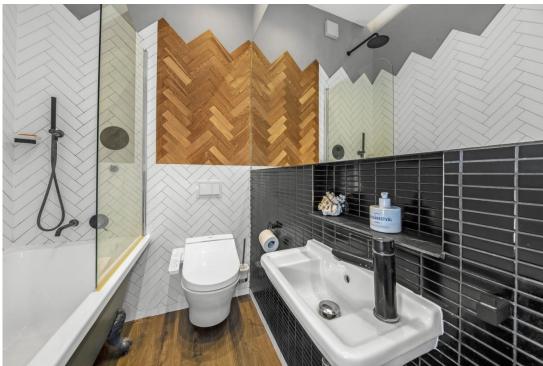

Other notable features include two double bedrooms (with a third that works as a flexible working / sleeping space), fitted storage, and a contemporary bathroom with chevron tiling and coffered lighting.