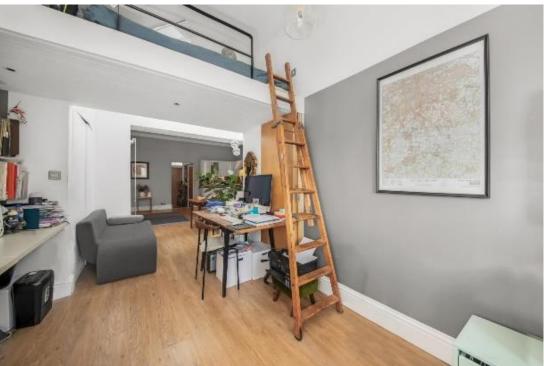

### In detail

A characterful three bedroom first floor period conversion centrally located in the heart of the Crystal Palace Triangle and available for sale with a complete onward chain.

This light-filled accommodation is an ideal option for a buyer seeking a unique new home and provides an excellent use of space with a premium finish. At the centre of the property is a sociable open-plan kitchen / living / dining area with solid wood surfaces, integrated appliances, and a raised ceiling with sky light.

Other notable features include two double bedrooms (with a third that works as a flexible working / sleeping space), fitted storage, and a contemporary bathroom with chevron tiling and coffered lighting.