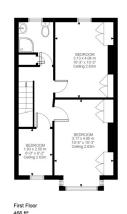

Close to transport & variety of local amenities | 961 Sq. Ft. (89.26 Sq. M.) Freehold

Ground Floor

Rosedew Road, W6 Approximate Gross Internal Area 89 26 SQ M / 961 SQ FT (EXCLUDING NON-LABELLED AREA) NON-LABELLED AREA 4.27 SQ.M / 46 SQ.FT INCLUSIVE TOTAL AREA 93.53 SQ.M / 1007 SQ.FT