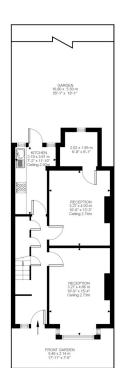

Close to transport & variety of local amenities | 961 Sq. Ft. (89.26 Sq. M.) Freehold

Ground Floor

Rosedew Road, W6 Approximate Gross Internal Area 89 26 SQ M / 961 SQ FT (EXCLUDING NON-LABELLED AREA) NON-LABELLED AREA 4.27 SQ.M / 46 SQ.FT INCLUSIVE TOTAL AREA 93.53 SQ.M / 1007 SQ.FT