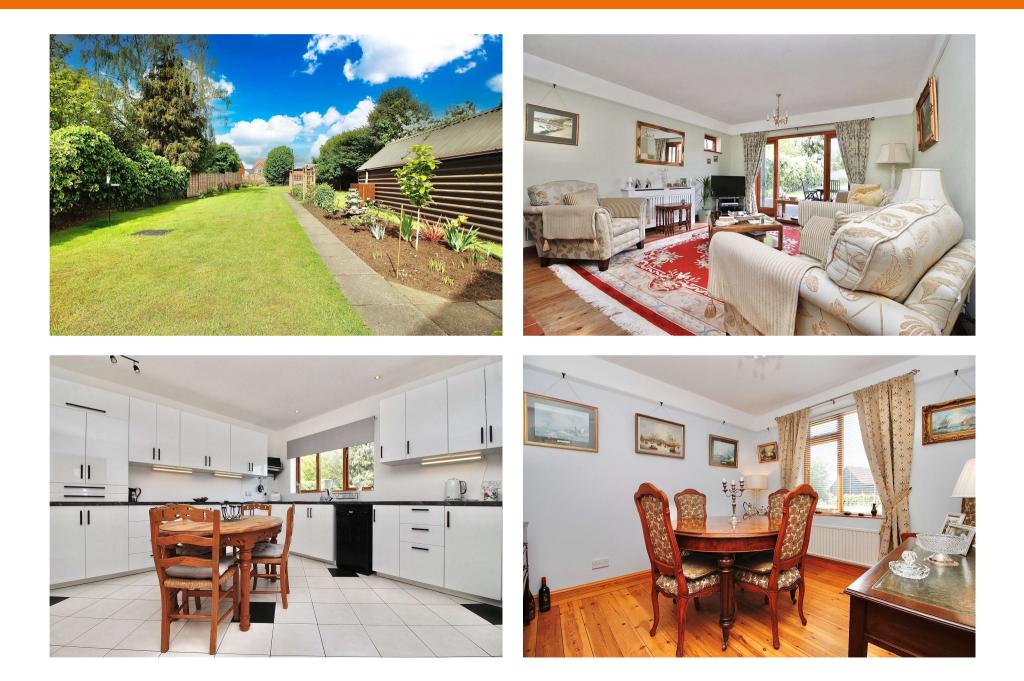

## Bourne Hill, Wherstead, Ipswich, Suffolk, IP2 8NQ

This wonderful five bedroom detached chalet bungalow, situated within close proximity to Fox's Marina and offering good access out to the A12 and A14 commuter trunk roads, provides well-proportioned accommodation arranged over two floors and comes with a stunning landscaped rear garden in excess of 100ft (subject to survey) and off-road parking to the front. As agents, we recommend the earliest possible internal viewing to appreciate the quality of accommodation on offer which comprises entrance hall; three ground floor double bedrooms; two separate reception rooms, one of which has a log burner; ground floor shower room; kitchen and separate utility room; first floor landing; the remaining two double bedrooms; and a four piece family bathroom.

## Accommodation & Amenities

- Detached Chalet Bungalow
- Well-Proportioned Accommodation Over Two Floors
- Five Double Bedrooms
- Two Separate Reception Rooms
- Ground Floor Shower Room & First Floor Bathroom
- Stunning Landscaped Rear Garden in Excess of 100ft (STS)
- Off-Road Parking to the Front
- Two Large Workshops With Potential For Office Space