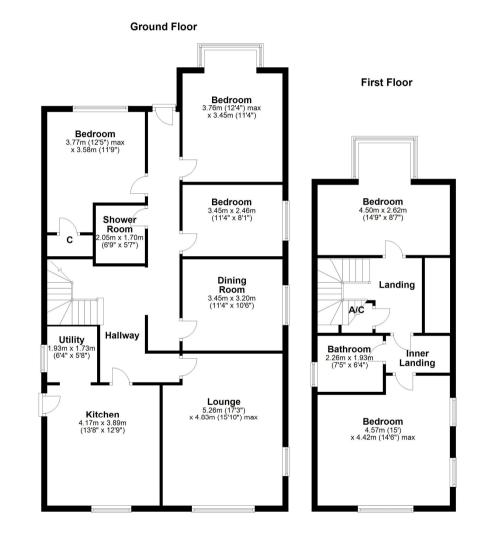

## Bourne Hill, Wherstead, Ipswich, Suffolk, IP2 8NQ

This wonderful five bedroom detached chalet bungalow, situated within close proximity to Fox's Marina and offering good access out to the A12 and A14 commuter trunk roads, provides well-proportioned accommodation arranged over two floors and comes with a stunning landscaped rear garden in excess of 100ft (subject to survey) and off-road parking to the front. As agents, we recommend the earliest possible internal viewing to appreciate the quality of accommodation on offer which comprises entrance hall; three ground floor double bedrooms; two separate reception rooms, one of which has a log burner; ground floor shower room; kitchen and separate utility room; first floor landing; the remaining two double bedrooms; and a four piece family bathroom.

## Accommodation & Amenities

- Detached Chalet Bungalow
- Well-Proportioned Accommodation Over Two Floors
- Five Double Bedrooms
- Two Separate Reception Rooms
- Ground Floor Shower Room & First Floor Bathroom
- Stunning Landscaped Rear Garden in Excess of 100ft (STS)
- Off-Road Parking to the Front
- Two Large Workshops With Potential For Office Space