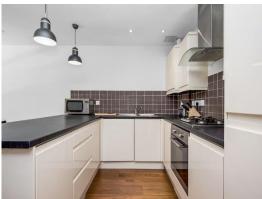

### In detail

A very well presented one double bedroom apartment for sale in Harefield Mews, located within the Brockley conservation area and just a stones' throw away from Brockley station.

This property comprises a spacious kitchen/reception room, modern bathroom suite and one double bedroom.

Further benefits include fitted wardrobes, double glazing, gas central heating, wooden flooring and a modern finish throughout.

Situated in a beautiful Mews with cobbled paving, it is approximately just 0.1 miles to Brockley station offering excellent transport links into London Bridge (just 13 minutes on the train), Shoreditch, Highbury & Islington, East London and many other locations.