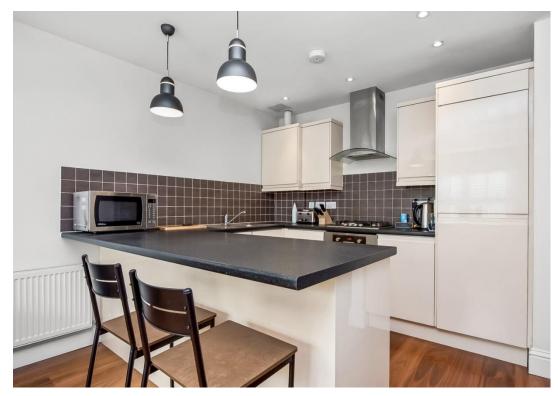

### In detail

A very well presented one double bedroom apartment for sale in Harefield Mews, located within the Brockley conservation area and just a stones' throw away from Brockley station.

This property comprises a spacious kitchen/reception room, modern bathroom suite and one double bedroom.

Further benefits include fitted wardrobes, double glazing, gas central heating, wooden flooring and a modern finish throughout.

Situated in a beautiful Mews with cobbled paving, it is approximately just 0.1 miles to Brockley station offering excellent transport links into London Bridge (just 13 minutes on the train), Shoreditch, Highbury & Islington, East London and many other locations.