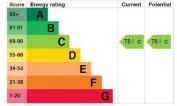

EPC: C | Council Tax Band: B | Lease term remaining: 113 years | GR: £250 PA | SC: £1,888 PA | BI: Included in Service Charge