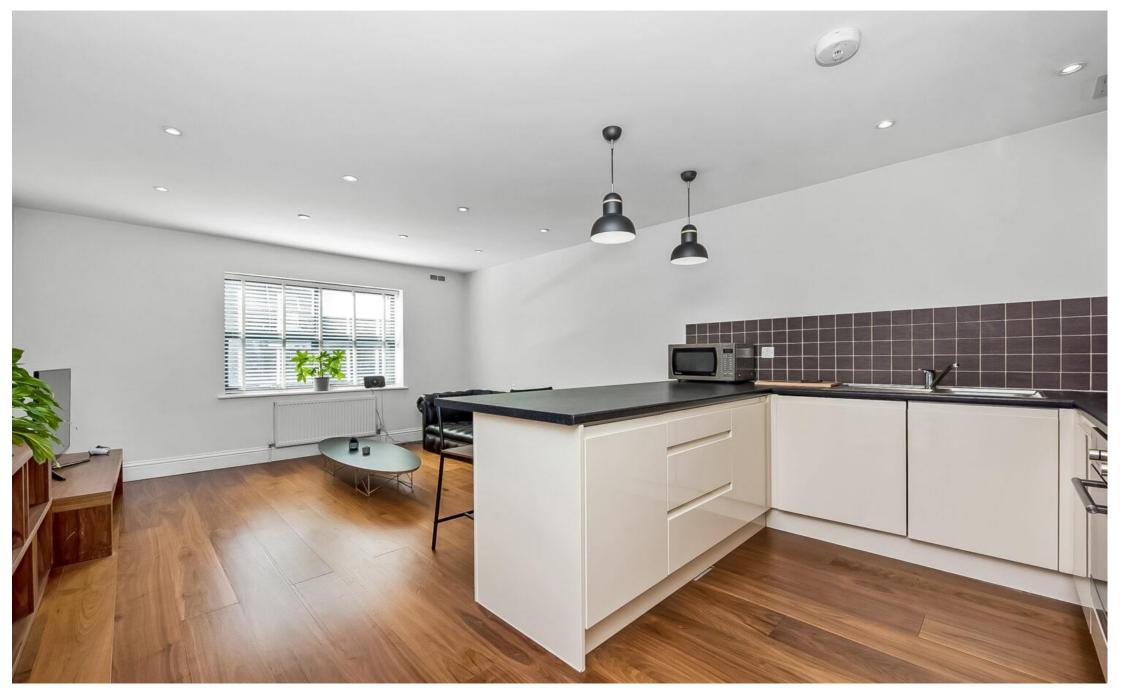

### In detail

A very well presented one double bedroom apartment for sale in Harefield Mews, located within the Brockley conservation area and just a stones' throw away from Brockley station.

This property comprises a spacious kitchen/reception room, modern bathroom suite and one double bedroom.

Further benefits include fitted wardrobes, double glazing, gas central heating, wooden flooring and a modern finish throughout.

Situated in a beautiful Mews with cobbled paving, it is approximately just 0.1 miles to Brockley station offering excellent transport links into London Bridge (just 13 minutes on the train), Shoreditch, Highbury & Islington, East London and many other locations.