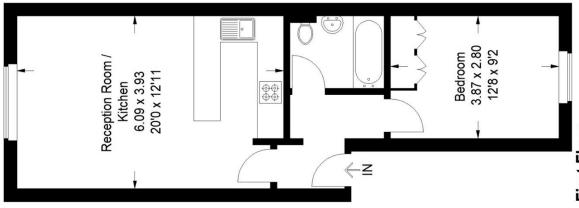

## Floorplan

# Harefield Mews, SE4

Approximate Gross Internal Area 43.3 sq m / 466 sq ft

### First Floor

Copyright www.pedderproperty.com © 2023
These plans are for representation purposes only as defined by RICS - Code of Measuring Practice. Not drawn to Scale. Windows and door openings are approximate. Please check all dimensions, shapes and compass bearings before making any decisions reliant upon them.