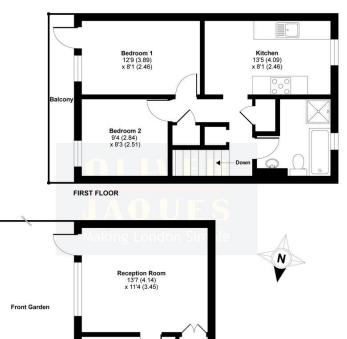

## Woolstaplers Way, London, SE16 APPROX. GROSS INTERNAL FLOOR AREA 697 SQ FT 64.7 SQ METRES

## Woolstaplers Way, Bermondsey

Impeccably presented, this split level two bedroomed garden-maisonette is a calm urban oasis located within busy City surroundings. Forming part of a four storey development of standard brick construction, the interior briefly comprises two double bedrooms, modern fitted bathroom, modern kitchen with dining space and large 5 ring gas range. Externally you'll find a private balcony to the master bedroom and a secluded patio garden off the reception room. The property benefits from Woolstaplers Way's cost effective communal heating and hot water system. Strategically placed less than half a mile from Bermondsey tube station and walking distance to both the River and the City, this property makes for a convenient and spacious first time buy.

- Two Double Bedrooms
- Patio Garden
- Bedroom Balcony

South East London 020 7231 5050

Email southeast@o-j.co.uk

GROUND FLOOR

rooms are appr

Copyright nichecom.co.uk 2016 Produced for Oliver Jaques REF : 145072