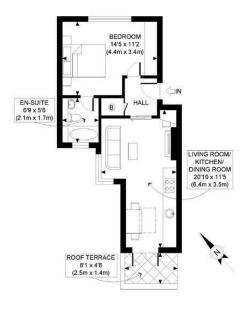

#### Acton

sales@astonrowe.co.uk

103 Churchfield Road, Acton, London, W3 6AH

020 8992 3600

SECOND FLOOR GROSS INTERNAL FLOOR AREA 421 SQ F

APPROX. GROSS INTERNAL FLOOR AREA: 421 SQ FT/ 39 SQM

## PROPERTY PHOT PLANS.co.uk

ONE STOP SHOP FOR PROPERTY MARKETING

Whilst every attempt has been made to ensure the accuracy of the floor plan contained here, measurements of the doors, windows, rooms and any other items are approximate and no responsibility is taken for any errors, omissions, or miss-statement. This plan is for illustrative purposes only and should be used as such by any prospective client. The services, systems and appliances shown have not been tested and no quarantee as to the operability or efficiency can be given.