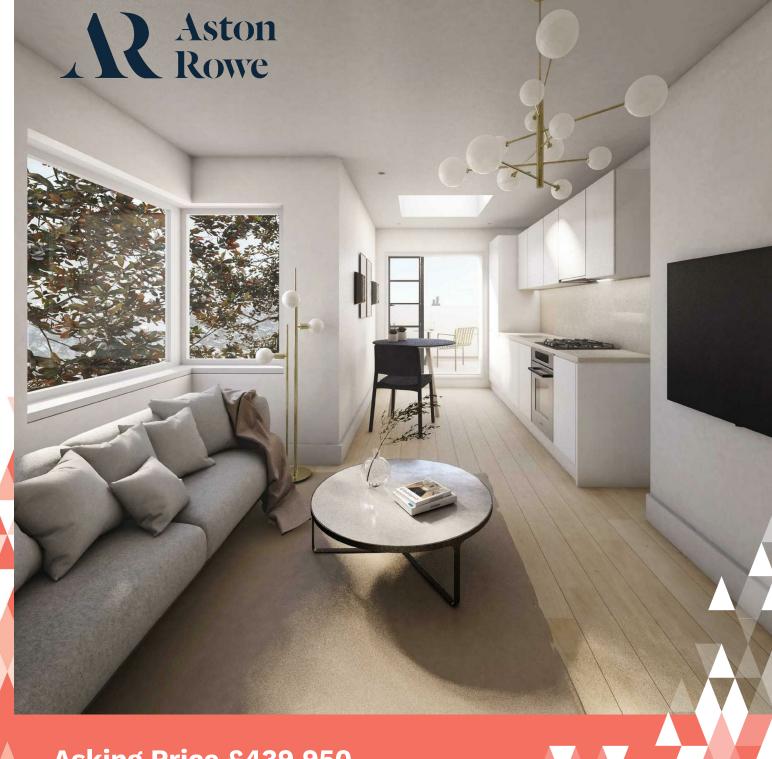

Asking Price £439,950

Grafton Road, London W3 6PE

## What's better:

A fantastic one bedroom apartment in W3.

Relax and unwind after a long day and enjoy a spot of al-fresco dining on your private balcony or entertain friends, entranced by your stunning Crittall doors, designed to impress your guests.

Every detail has been considered with a design-led approach throughout. Contemporary fitted kitchens come with integrated appliances including Bosch ovens and hobs, Integrated dishwashers, tall fridge freezers and stone worktops and splashbacks. The modern bathrooms offer neutral tones, fully tiled throughout with a bespoke, oak mirrored vanity cabinet and Cross Water brass fittings and under floor heating.