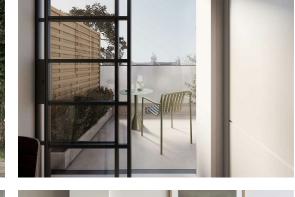

Relax and unwind after a long day and enjoy a spot of al-fresco dining on your private balcony or entertain friends, entranced by your stunning Crittall doors, designed to impress your guests.

Every detail has been considered with a design-led approach throughout. Contemporary fitted kitchens come with integrated appliances including Bosch ovens and hobs, Integrated dishwashers, tall fridge freezers and stone worktops and splashbacks. The modern bathrooms offer neutral tones, fully tiled throughout with a bespoke, oak mirrored vanity cabinet and Cross Water brass fittings and under floor heating.