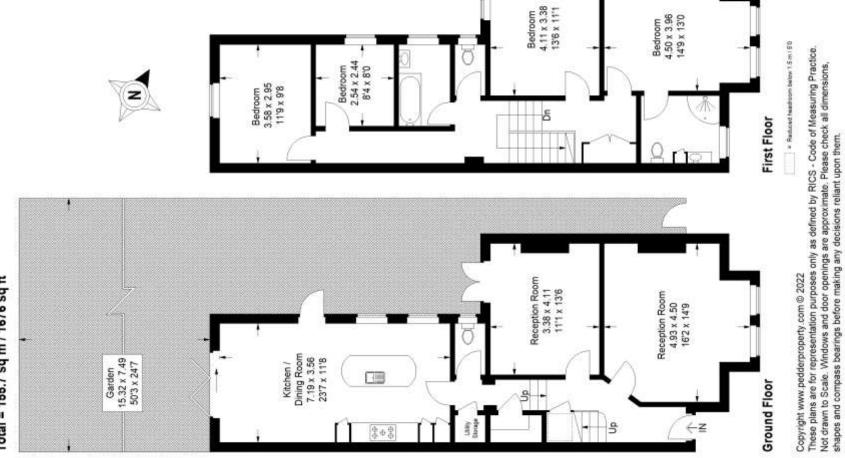

## Floorplan

## South Croxted Road, SE21

Approximate Gross Internal Area Ground Floor = 77.7 sq m / 836 sq ft First Floor = 78.0 sq m / 840 sq ft Total = 155.7 sq m / 1676 sq ft

Pedder Property Ltd trading as Pedder for themselves and for the vendor/landlord of this property whose agents they are, give notice that (1) these particulars do not constitute any part of an offer or contract, (2) all statements contained within these particulars are made without responsibility on the part of Pedder or the vendor/landlord, (3) whilst made in good faith, none of the statements contained within these particulars are to be relied upon as a statement of representation or fact, (4) any intending purchaser/tenant must satisfy him/herself by inspection or otherwise as to the correctness of each of the statements contained within these particulars, (5) the vendor/landlord does not make or give either Pedder or any person in their employment any authority to make or give representation or warranty whatsoever in relation to this property.