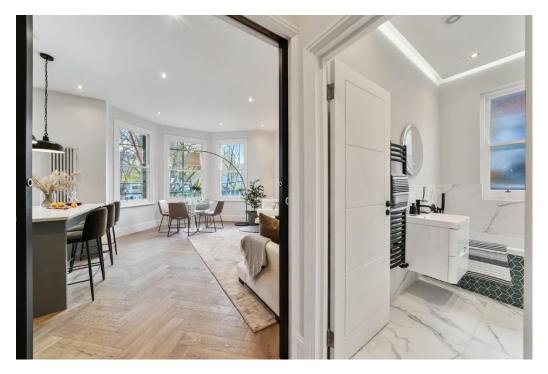

## In detail

A newly completed and exceptionally high specification two double bedroom, two bathroom first floor period conversion apartment positioned on a sought after, central road just off of Gipsy Hill and moments from the Triangle.

This stunning property is one of two that are available for sale in the building and offer a well appointed arrangement of space and 31ft private rear gardens.

Noteworthy features include a sociable open-plan kitchen and integrated AEG appliances, a sit-up breakfast bar and quartz surfaces, newly fitted double glazed timber sash windows, beautiful engineered wood herringbone flooring, period feature fireplaces, a contemporary main bathroom with coffered ceiling lighting, matt black fittings and a separate glass encased walk-in shower, ample fitted bedroom storage, and a hallway utility cupboard. The main bedroom benefits from an en-suite rainfall shower and pleasant elevated exterior views, whilst the inclusion of pocket doors make the most of the useable available space.