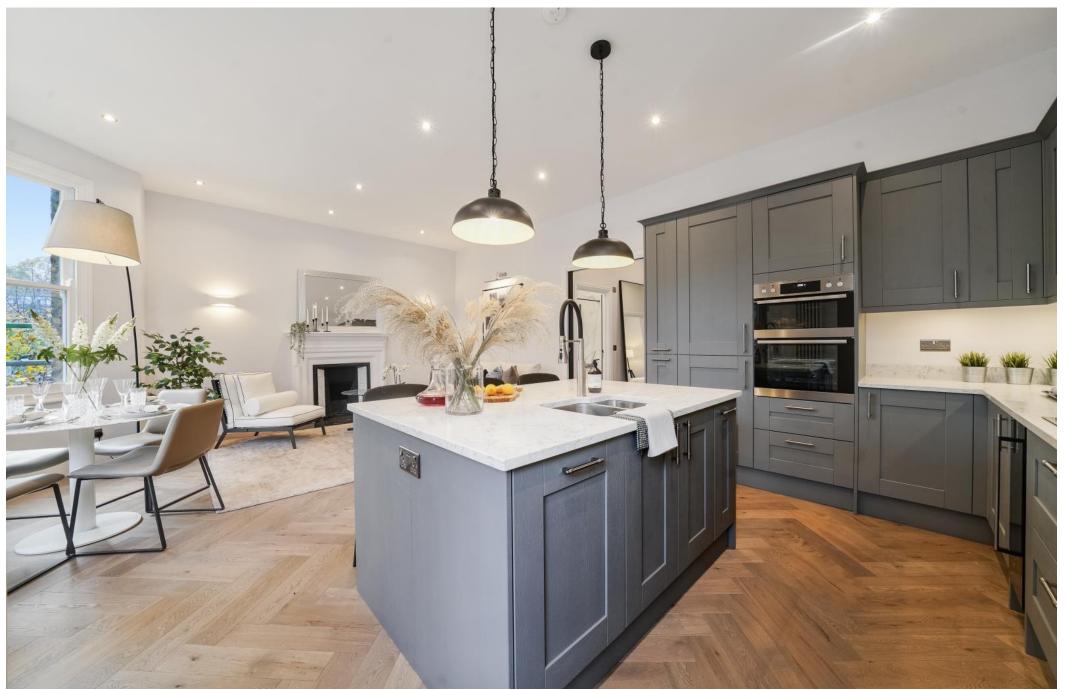

This stunning property is one of two that are available for sale in the building and offer a well appointed arrangement of space and 31ft private rear gardens.

Noteworthy features include a sociable open-plan kitchen and integrated AEG appliances, a sit-up breakfast bar and quartz surfaces, newly fitted double glazed timber sash windows, beautiful engineered wood herringbone flooring, period feature fireplaces, a contemporary main bathroom with coffered ceiling lighting, matt black fittings and a separate glass encased walk-in shower, ample fitted bedroom storage, and a hallway utility cupboard. The main bedroom benefits from an en-suite rainfall shower and pleasant elevated exterior views, whilst the inclusion of pocket doors make the most of the useable available space.