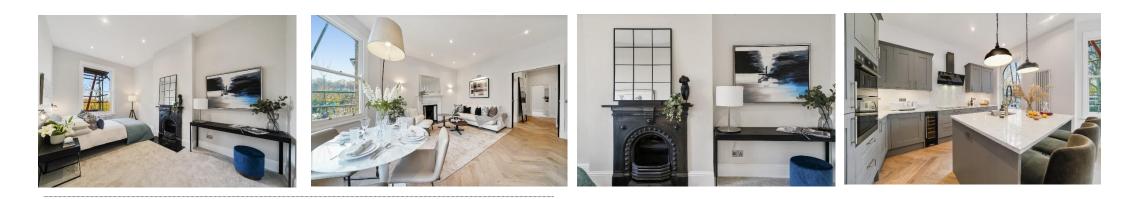

This stunning property is one of two that are available for sale in the building and offer a well appointed arrangement of space and 31ft private rear gardens.

Noteworthy features include a sociable open-plan kitchen and integrated AEG appliances, a sit-up breakfast bar and quartz surfaces, newly fitted double glazed timber sash windows, beautiful engineered wood herringbone flooring, period feature fireplaces, a contemporary main bathroom with coffered ceiling lighting, matt black fittings and a separate glass encased walk-in shower, ample fitted bedroom storage, and a hallway utility cupboard. The main bedroom benefits from an en-suite rainfall shower and pleasant elevated exterior views, whilst the inclusion of pocket doors make the most of the useable available space.