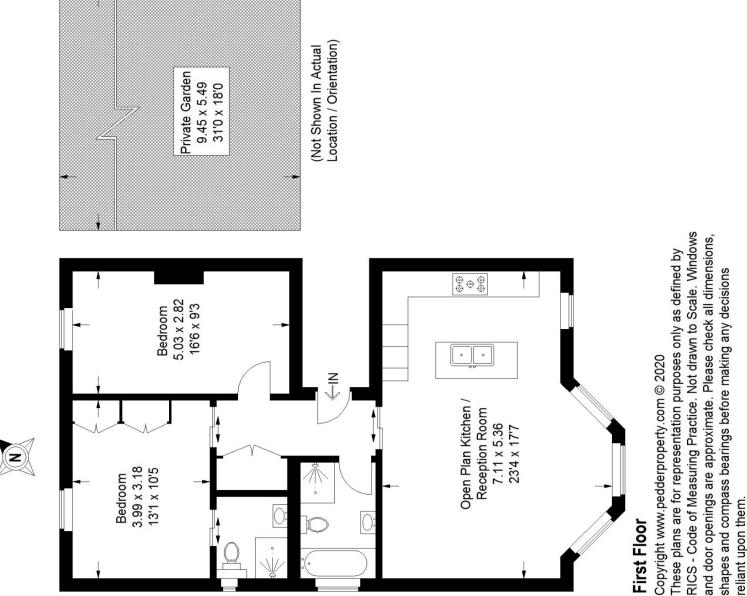

## Floorplan

## Approximate Gross Internal Area 78.3 sq m / 843 sq ft Lunham Road SE19

Pedder Property Ltd trading as Pedder for themselves and for the vendor/landlord of this property whose agents they are, give notice that (1) these particulars do not constitute any part of an offer or contract, (2) all statements contained within these particulars are made without responsibility on the part of Pedder or the vendor/landlord, (3) whilst made in good faith, none of the statements contained within these particulars are to be relied upon as a statement of representation or fact, (4) any intending purchaser/tenant must satisfy him/herself by inspection or otherwise as to the correctness of each of the statements contained within these particulars, (5) the vendor/landlord does not make or give either Pedder or any person in their employment any authority to make or give representation or warranty whatsoever in relation to this property.