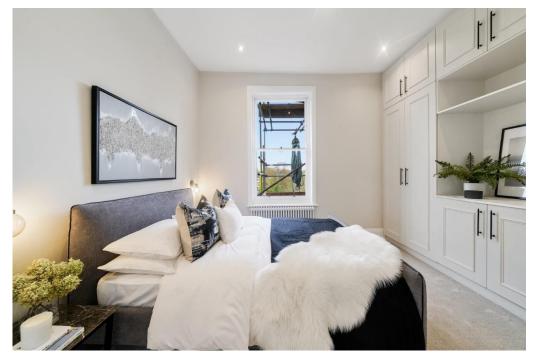

This stunning property is one of two that are available for sale in the building and offer a well appointed arrangement of space and 31ft private rear gardens.

Noteworthy features include a sociable open-plan kitchen and integrated AEG appliances, a sit-up breakfast bar and quartz surfaces, newly fitted double glazed timber sash windows, beautiful engineered wood herringbone flooring, period feature fireplaces, a contemporary main bathroom with coffered ceiling lighting, matt black fittings and a separate glass encased walk-in shower, ample fitted bedroom storage, and a hallway utility cupboard. The main bedroom benefits from an en-suite rainfall shower and pleasant elevated exterior views, whilst the inclusion of pocket doors make the most of the useable available space.