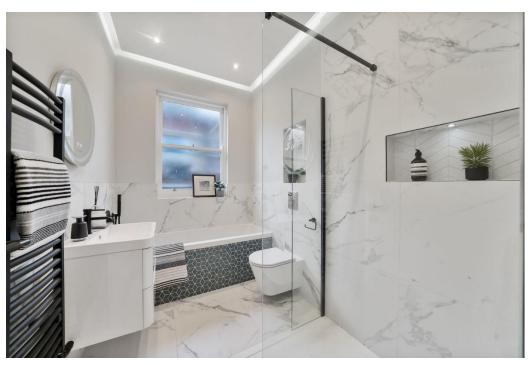

This stunning property is one of two that are available for sale in the building and offer a well appointed arrangement of space and 31ft private rear gardens.

Noteworthy features include a sociable open-plan kitchen and integrated AEG appliances, a sit-up breakfast bar and quartz surfaces, newly fitted double glazed timber sash windows, beautiful engineered wood herringbone flooring, period feature fireplaces, a contemporary main bathroom with coffered ceiling lighting, matt black fittings and a separate glass encased walk-in shower, ample fitted bedroom storage, and a hallway utility cupboard. The main bedroom benefits from an en-suite rainfall shower and pleasant elevated exterior views, whilst the inclusion of pocket doors make the most of the useable available space.