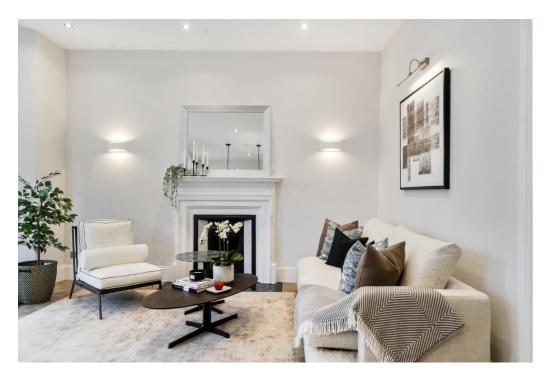

This stunning property is one of two that are available for sale in the building and offer a well appointed arrangement of space and 31ft private rear gardens.

Noteworthy features include a sociable open-plan kitchen and integrated AEG appliances, a sit-up breakfast bar and quartz surfaces, newly fitted double glazed timber sash windows, beautiful engineered wood herringbone flooring, period feature fireplaces, a contemporary main bathroom with coffered ceiling lighting, matt black fittings and a separate glass encased walk-in shower, ample fitted bedroom storage, and a hallway utility cupboard. The main bedroom benefits from an en-suite rainfall shower and pleasant elevated exterior views, whilst the inclusion of pocket doors make the most of the useable available space.