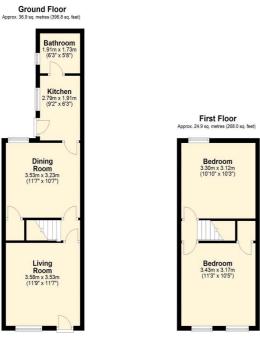

The accommodation comprises, lounge which opens through to the dining room, modern kitchen, ground floor bathroom, first floor landing, and two double bedrooms.

The county town of Ipswich offers a range of local amenities including schools, university, shops, doctors, dental surgeries, hospital, two theatres, parks including the popular Orwell Country Park, recreational facilities, and mainline railway station providing direct links to London Liverpool Street Station. The vibrant waterfront has undergone an extensive rebuilding and gentrification programme and now boasts some fashionable bars and restaurants, together with the University Suffolk.