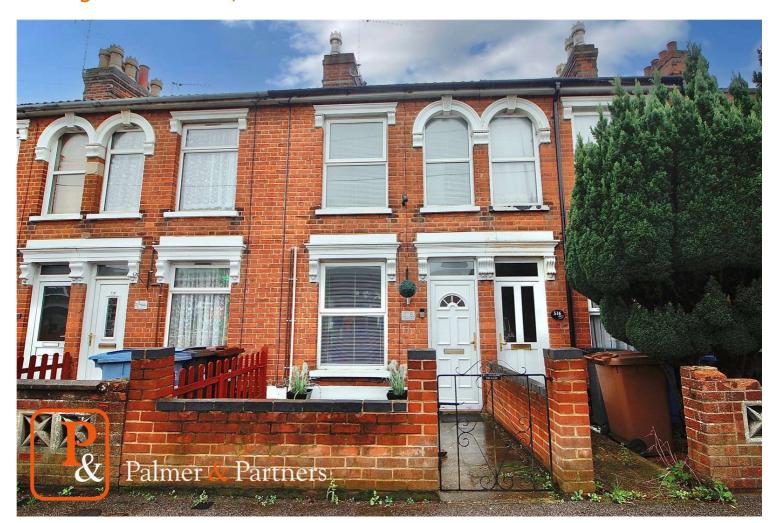

## Spring Road, Ipswich, Suffolk, IP4 5LZ

Asking Price: £175,000

- Mid Terrace House
- Two Double Bedrooms
- Ground Floor Bathroom
- Large South-Facing Rear Garden
- Two Reception Rooms
- Ideal Investment / First Time Purchase

This two bedroom mid-terraced house, situated towards the desirable north east side of Ipswich within the Copleston School area (subject to availability), benefits from double glazed windows, two reception rooms, and a south facing rear garden in excess of 100ft (sts).