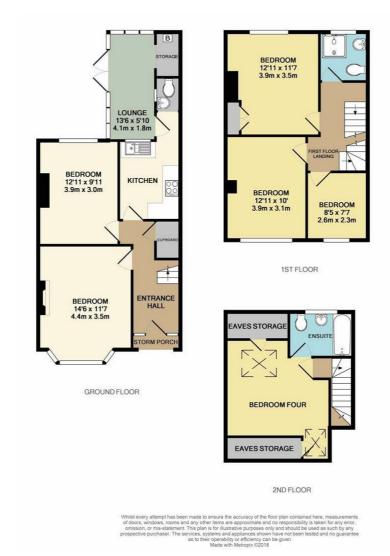

## Floor Plan

## 222 Dereham Road, Norwich, NR2 3AW £2,450 Per month

\*\*\*Student Let\*\*\* Spacious six bedroom student let located one mile from the University of East Anglia and The Norwich University of the Arts. The accommodation comprises of two large double bedrooms on the ground floor as well as a newly fitted kitchen, WC and communal lounge. The first floor boasts two further double rooms, single room and new shower room. The top floor comprises of a large double room, kitchenette and en suit bathroom.