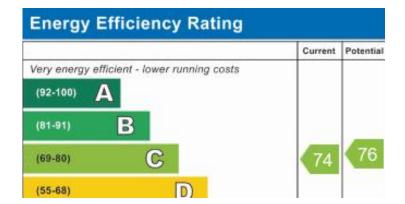

8 APPROX. GROSS INTERNAL FLOOR AREA 813 SQ FT 75.5 SQ METRES 14'4 (4.37) x 8'6 (2.59) 11'1 (3.38) Bedroom 2 14'3 (4.34) x 8'5 (2.57) 11'7 (3.53) max x 9'9 (2.97) max

Whist every attempt has been made to ensure the accuracy of the floor plan contained here, measurements of doors, windows and comes are approximate and no respectively in such or day error, consiston or misstatement. These plans are for representation purposes only as defined by RICS Code of Measuring Practice and should be used as such by any property purchaser. Specifically no guarantee is given on the total square footage of the properly if quoted on this plan. Any figure given is for initial guidance only and should not be relief on as a basis of viaution.

Copyright nichecom.co.uk Produced for Oliver Jaques REF: 572190