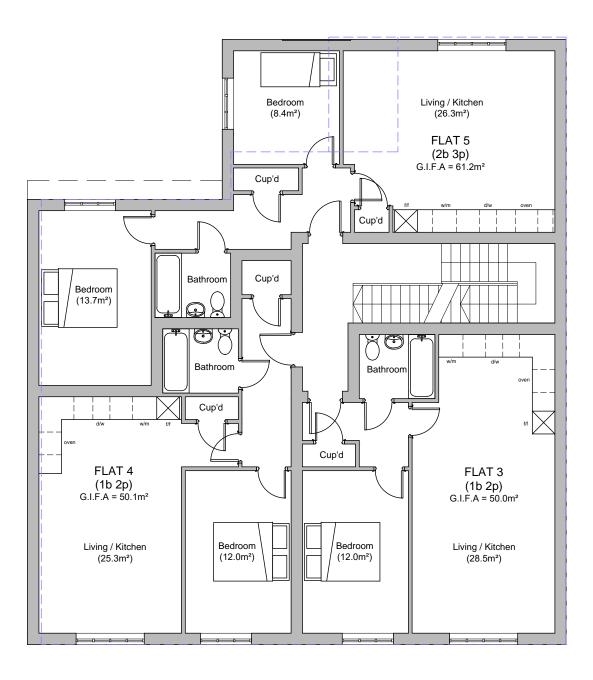

## Proposed First Floor

| Rv<br>- | Date<br>16/06/15 | Notes                                 | CLIENT<br>HARS Properties Ltd | DRAWING TITLE<br>PROPOSED | Date 16/06/15<br>DWG | Job 158<br>Scale |                                |
|---------|------------------|---------------------------------------|-------------------------------|---------------------------|----------------------|------------------|--------------------------------|
| А       | 24/09/15         | Amendments following planning refusal |                               | <b>GROUND FLOOR &amp;</b> | P4010                | 1/100 @ A3       |                                |
| В       | 07/10/15         | Design development                    | PROJECT                       | FIRST FLOOR               |                      |                  |                                |
|         |                  |                                       | 71 -73 Sutton Common Rd       |                           | Rev B                |                  | PLD Architects<br>01962 658245 |