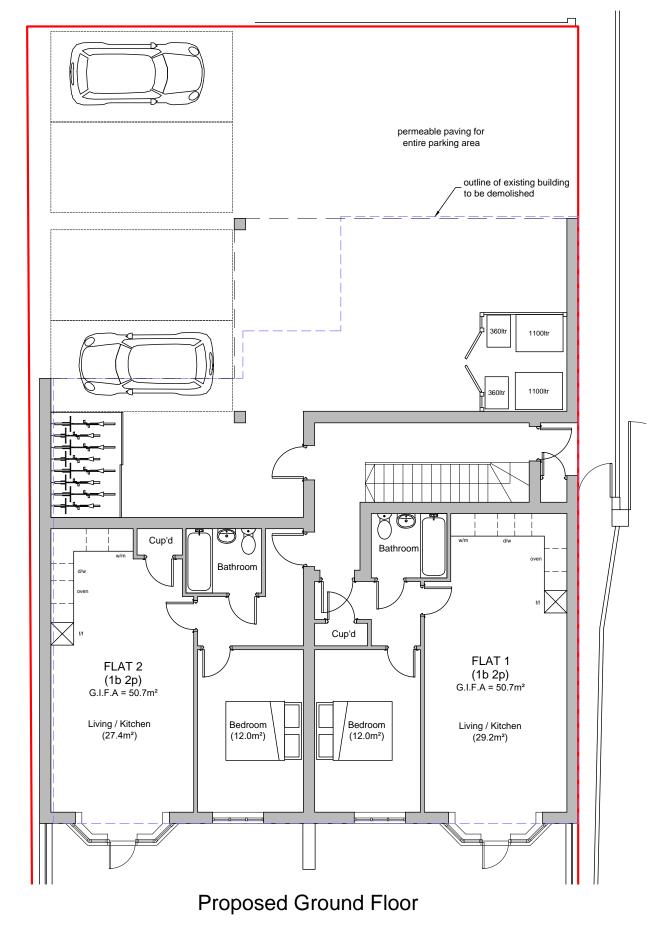

## Proposed First Floor

| Rv<br>- | Date<br>16/06/15 | Notes                                 | CLIENT<br>HARS Properties Ltd | DRAWING TITLE<br>PROPOSED | Date 16/06/15<br>DWG | Job 158<br>Scale |                                |
|---------|------------------|---------------------------------------|-------------------------------|---------------------------|----------------------|------------------|--------------------------------|
| А       | 24/09/15         | Amendments following planning refusal |                               | <b>GROUND FLOOR &amp;</b> | P4010                | 1/100 @ A3       |                                |
| В       | 07/10/15         | Design development                    | PROJECT                       | FIRST FLOOR               |                      |                  |                                |
|         |                  |                                       | 71 -73 Sutton Common Rd       |                           | Rev B                |                  | PLD Architects<br>01962 658245 |