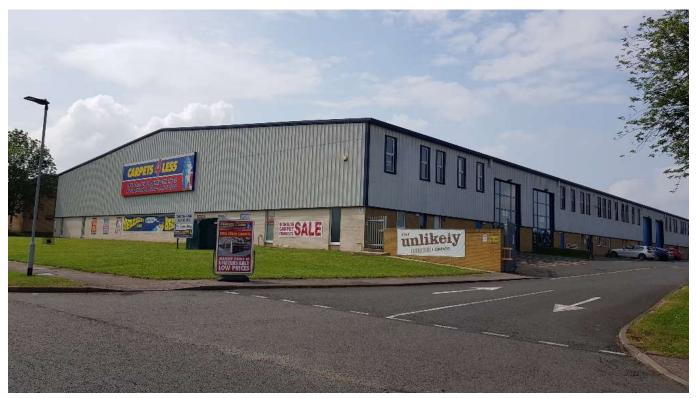

# Industrial B1,B2,B8 or D2 Leisure Unit – Bedford

Unit 1-3 Caxton Road Trade City, Elms Farm Industrial Estate, Bedford – MK41 OLF

# B1,B2,B8 or D2 Leisure Unit 34,000 sq.ft. TO LET

- Modern, purpose built industrial unit
- Prominent with good main road visibility
- 7m eaves height
- Excellent parking facilities

- Nearby occupiers include;
  Waitrose, Lidl, Tesco,
  Homebase, Go Outdoors &
  McDonalds drive thru.
- B1,B2,B8 & D2 Planning Consent
- Immediately available

# **Description**

The property forms the front part of a modern purpose-built industrial unit with good main road visibility and excellent customer parking facilities. Nearby occupiers include Viking Self-Storage, Go Outdoors, Lidl, Waitrose and McDonalds amongst others.