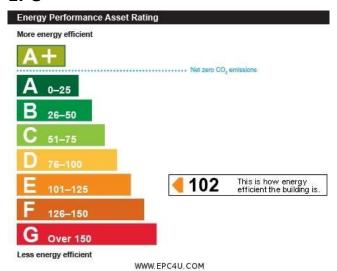

with good main road visibility and excellent customer parking facilities. Nearby occupiers include Viking Self-Storage, Go Outdoors, Lidl, Waitrose and McDonalds amongst others.

## **Accommodation**

| Description         | sq.ft  | sq.m  |
|---------------------|--------|-------|
| Warehouse           | 30,000 | 2,787 |
| First Floor Offices | 4,000  | 371   |
| Total               | 34,000 | 3,158 |

The above floor areas are approximate gross internal floor areas.

# **Key Features**

- Modern purpose-built unit
- Excellent frontage to Caxton Road
- Easy customer access
- 7m eaves
- Ample Customer Parking
- D2 Planning Consent

#### **Tenure**

The property is available by way of a new lease.

#### Rent

£255,000 per annum exclusive

# **Timing**

Immediately available.

#### **EPC**



#### VAT

VAT is applicable.

# **Legal Costs**

Each party is to bear their own legal and professional costs.

# **Viewing & Further Information**

By prior appointment only.

**Contact: Richard Braysher** 

richard.braysher@rabcommercial.com

(t) 020 3751 2775

(m) 07788 274312