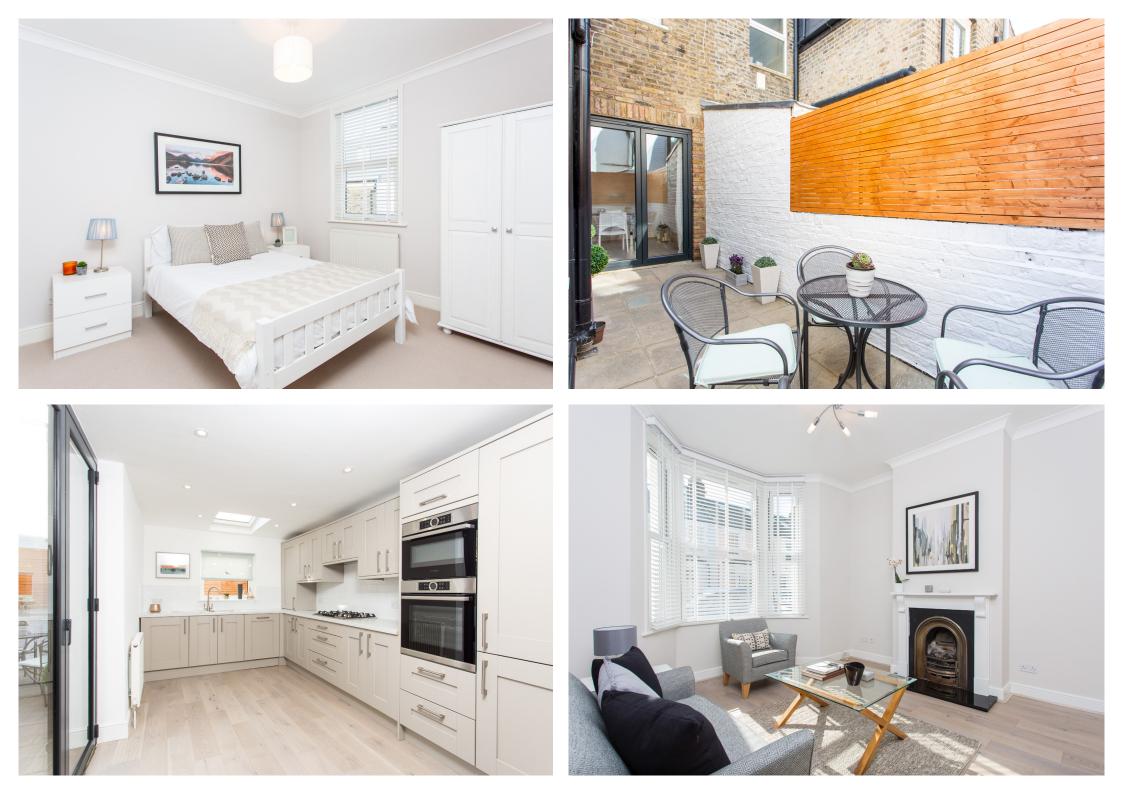

This property offers great living space on the ground floor with a large open plan kitchen reception room with access via bi-fold doors out to the garden. There is the added benefit of a separate living room on the ground floor and a downstairs WC.

The first floor has two double bedrooms and a very large bathroom. The second floor has a double bedroom with an en-suite.

Set on a lovely residential tree lined street close to Fulham Broadway and Parsons Green Underground station. There are lots of amenities close by of Fulham Broadway including some great cafes, restaurants and the nearby Waitrose.