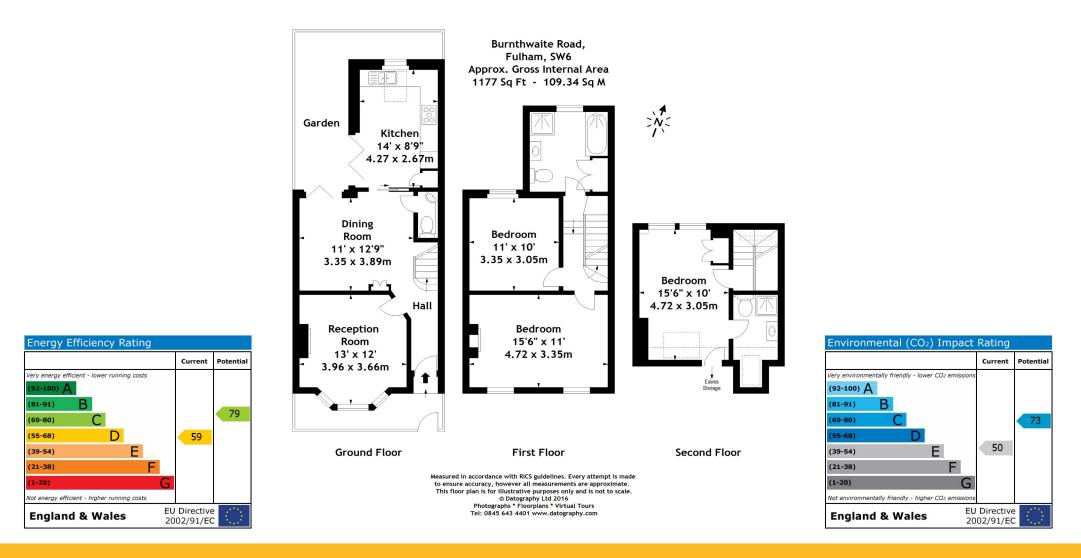

Burnthwaite Road, London, SW6

Beautiful 3 bedroom Victorian house situated within a short walk of Fulham Broadway. The property has been wonderfully renovated and designed throughout with 3 double bedrooms, 2 bathrooms (1 en-suite), open plan kitchen/dining room, separate living room, downstairs WC.

This property offers great living space on the ground floor with a large open plan kitchen reception room with access via bi-fold doors out to the garden. There is the added benefit of a separate living room on the ground floor and a downstairs WC.

The first floor has two double bedrooms and a very large bathroom. The second floor has a double bedroom with an en-suite.

Set on a lovely residential tree lined street close to Fulham Broadway and Parsons Green Underground station. There are lots of amenities close by of Fulham Broadway including some great cafes, restaurants and the nearby Waitrose.